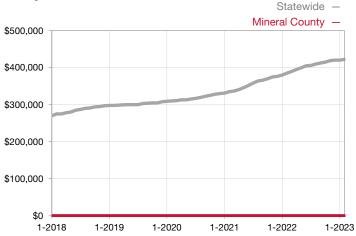

|  |
| Days on Market Until Sale       | 0        | 0    |                                      | 0            | 0            |                                      |  |
| Inventory of Homes for Sale     | 0        | 0    |                                      |              |              |                                      |  |
| Months Supply of Inventory      | 0.0      | 0.0  |                                      |              |              |                                      |  |

<sup>\*</sup> Does not account for seller concessions and/or down payment assistance. | Activity for one month can sometimes look extreme due to small sample size.



Rolling 12-Month Calculation



## Median Sales Price – Townhouse-Condo

Rolling 12-Month Calculation