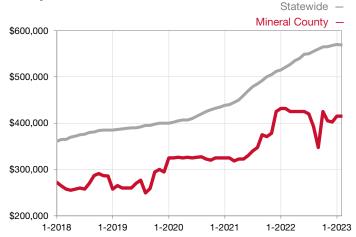

## **Mineral County**

Contact the REALTORS® of Central Colorado or Pagosa Springs Area Association of REALTORS® for more detailed local statistics or to find a REALTOR® in the area.

| Single Family                   | February |      |                                      | Year to Date |              |                                      |  |
|---------------------------------|----------|------|--------------------------------------|--------------|--------------|--------------------------------------|--|
| Key Metrics                     | 2022     | 2023 | Percent Change<br>from Previous Year | Thru 02-2022 | Thru 02-2023 | Percent Change<br>from Previous Year |  |
| New Listings                    | 3        | 0    | - 100.0%                             | 7            | 1            | - 85.7%                              |  |
| Sold Listings                   | 0        | 0    |                                      | 0            | 6            |                                      |  |
| Median Sales Price*             | \$0      | \$0  |                                      | \$0          | \$799,000    |                                      |  |
| Average Sales Price*            | \$0      | \$0  |                                      | \$0          | \$672,667    |                                      |  |
| Percent of List Price Received* | 0.0%     | 0.0% |                                      | 0.0%         | 94.8%        |                                      |  |
| Days on Market Until Sale       | 0        | 0    |                                      | 0            | 187          |                                      |  |
| Inventory of Homes for Sale     | 11       | 13   | + 18.2%                              |              |              |                                      |  |
| Months Supply of Inventory      | 2.2      | 3.4  | + 54.5%                              |              |              |                                      |  |