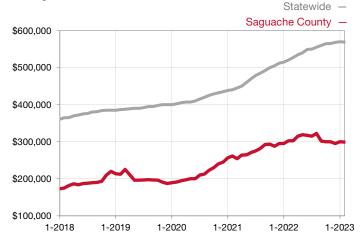

| Single Family                   | February  |           |                                      | Year to Date |              |                                      |
|---------------------------------|-----------|-----------|--------------------------------------|--------------|--------------|--------------------------------------|
| Key Metrics                     | 2022      | 2023      | Percent Change<br>from Previous Year | Thru 02-2022 | Thru 02-2023 | Percent Change<br>from Previous Year |
| New Listings                    | 8         | 8         | 0.0%                                 | 16           | 11           | - 31.3%                              |
| Sold Listings                   | 5         | 3         | - 40.0%                              | 9            | 7            | - 22.2%                              |
| Median Sales Price*             | \$348,000 | \$378,000 | + 8.6%                               | \$300,000    | \$374,900    | + 25.0%                              |
| Average Sales Price*            | \$325,800 | \$293,167 | - 10.0%                              | \$285,889    | \$331,914    | + 16.1%                              |
| Percent of List Price Received* | 96.3%     | 96.2%     | - 0.1%                               | 95.8%        | 96.1%        | + 0.3%                               |
| Days on Market Until Sale       | 92        | 102       | + 10.9%                              | 77           | 90           | + 16.9%                              |
| Inventory of Homes for Sale     | 41        | 51        | + 24.4%                              |              |              |                                      |
| Months Supply of Inventory      | 3.4       | 6.6       | + 94.1%                              |              |              |                                      |

<sup>\*</sup> Does not account for seller concessions and/or down payment assistance. | Activity for one month can sometimes look extreme due to small sample size.

Rolling 12-Month Calculation