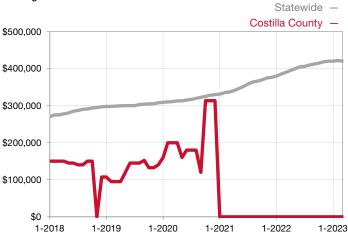

|  |
| Days on Market Until Sale       | 0     | 0    |                                      | 0            | 0            |                                      |  |
| Inventory of Homes for Sale     | 0     | 0    |                                      |              |              |                                      |  |
| Months Supply of Inventory      | 0.0   | 0.0  |                                      |              |              |                                      |  |

<sup>\*</sup> Does not account for seller concessions and/or down payment assistance. | Activity for one month can sometimes look extreme due to small sample size.



Rolling 12-Month Calculation



## Median Sales Price - Townhouse-Condo

Rolling 12-Month Calculation