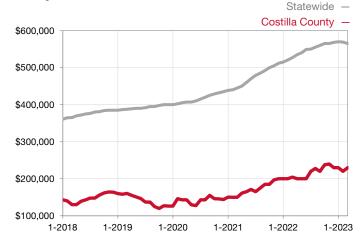

## **Costilla County**

Contact the REALTORS® of Central Colorado or the Pagosa Springs Area Association of REALTORS® for more detailed local statistics or to find a REALTOR® in the area.

| Single Family                   | March     |           |                                      | Year to Date |              |                                      |  |
|---------------------------------|-----------|-----------|--------------------------------------|--------------|--------------|--------------------------------------|--|
| Key Metrics                     | 2022      | 2023      | Percent Change<br>from Previous Year | Thru 03-2022 | Thru 03-2023 | Percent Change<br>from Previous Year |  |
| New Listings                    | 6         | 9         | + 50.0%                              | 16           | 15           | - 6.3%                               |  |
| Sold Listings                   | 5         | 4         | - 20.0%                              | 9            | 9            | 0.0%                                 |  |
| Median Sales Price*             | \$200,000 | \$191,000 | - 4.5%                               | \$200,000    | \$160,000    | - 20.0%                              |  |
| Average Sales Price*            | \$243,900 | \$239,625 | - 1.8%                               | \$239,642    | \$249,044    | + 3.9%                               |  |
| Percent of List Price Received* | 97.3%     | 94.7%     | - 2.7%                               | 94.8%        | 93.7%        | - 1.2%                               |  |
| Days on Market Until Sale       | 111       | 92        | - 17.1%                              | 108          | 108          | 0.0%                                 |  |
| Inventory of Homes for Sale     | 21        | 32        | + 52.4%                              |              |              |                                      |  |
| Months Supply of Inventory      | 4.2       | 6.1       | + 45.2%                              |              |              |                                      |  |