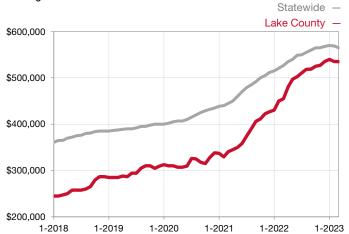

## **Lake County**

Contact the Summit Association of REALTORS® for more detailed local statistics or to find a REALTOR® in the area.

| Single Family                   | March     |           |                                      | Year to Date |              |                                      |  |
|---------------------------------|-----------|-----------|--------------------------------------|--------------|--------------|--------------------------------------|--|
| Key Metrics                     | 2022      | 2023      | Percent Change<br>from Previous Year | Thru 03-2022 | Thru 03-2023 | Percent Change<br>from Previous Year |  |
| New Listings                    | 14        | 13        | - 7.1%                               | 35           | 28           | - 20.0%                              |  |
| Sold Listings                   | 13        | 9         | - 30.8%                              | 39           | 19           | - 51.3%                              |  |
| Median Sales Price*             | \$574,000 | \$600,000 | + 4.5%                               | \$502,500    | \$520,000    | + 3.5%                               |  |
| Average Sales Price*            | \$572,500 | \$573,022 | + 0.1%                               | \$559,785    | \$537,026    | - 4.1%                               |  |
| Percent of List Price Received* | 99.7%     | 97.6%     | - 2.1%                               | 100.4%       | 96.3%        | - 4.1%                               |  |
| Days on Market Until Sale       | 16        | 49        | + 206.3%                             | 30           | 58           | + 93.3%                              |  |
| Inventory of Homes for Sale     | 16        | 25        | + 56.3%                              |              |              |                                      |  |
| Months Supply of Inventory      | 1.1       | 2.5       | + 127.3%                             |              |              |                                      |  |