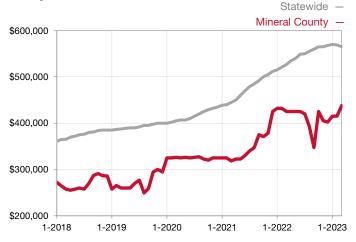

| 0.0%         | 0.0%         |                                      |  |  |
| Days on Market Until Sale       | 0    | 0     |                                      | 0            | 0            |                                      |  |  |
| Inventory of Homes for Sale     | 0    | 0     |                                      |              |              |                                      |  |  |
| Months Supply of Inventory      | 0.0  | 0.0   |                                      |              |              |                                      |  |  |

\* Does not account for seller concessions and/or down payment assistance. | Activity for one month can sometimes look extreme due to small sample size.

## Median Sales Price – Single Family Rolling 12-Month Calculation



## Median Sales Price – Townhouse-Condo Rolling 12-Month Calculation