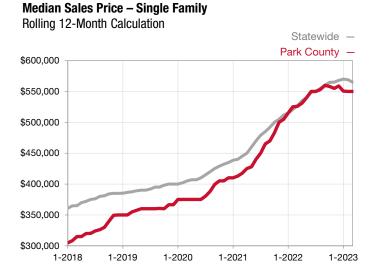

## **Park County**

Contact the Mountain Metro Association of REALTORS® or Summit Association of REALTORS® for more detailed local statistics or to find a REALTOR® in the area.

| Single Family                   | March     |           |                                   | Year to Date |              |                                      |  |
|---------------------------------|-----------|-----------|-----------------------------------|--------------|--------------|--------------------------------------|--|
| Key Metrics                     | 2022      | 2023      | Percent Change from Previous Year | Thru 03-2022 | Thru 03-2023 | Percent Change<br>from Previous Year |  |
| New Listings                    | 70        | 68        | - 2.9%                            | 166          | 156          | - 6.0%                               |  |
| Sold Listings                   | 49        | 47        | - 4.1%                            | 125          | 103          | - 17.6%                              |  |
| Median Sales Price*             | \$601,000 | \$540,000 | - 10.1%                           | \$601,000    | \$525,000    | - 12.6%                              |  |
| Average Sales Price*            | \$586,045 | \$560,546 | - 4.4%                            | \$650,070    | \$554,694    | - 14.7%                              |  |
| Percent of List Price Received* | 101.2%    | 97.5%     | - 3.7%                            | 101.3%       | 96.8%        | - 4.4%                               |  |
| Days on Market Until Sale       | 53        | 86        | + 62.3%                           | 49           | 85           | + 73.5%                              |  |
| Inventory of Homes for Sale     | 103       | 153       | + 48.5%                           |              |              |                                      |  |
| Months Supply of Inventory      | 1.3       | 2.9       | + 123.1%                          |              |              |                                      |  |