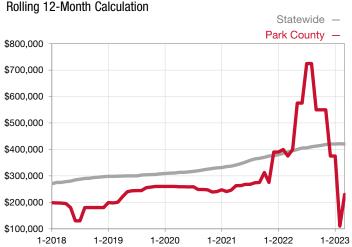

| 91.6%        | 93.3%        | + 1.9%                               |
| Days on Market Until Sale       | 0     | 9         |                                      | 54           | 9            | - 83.3%                              |
| Inventory of Homes for Sale     | 0     | 0         |                                      |              |              |                                      |
| Months Supply of Inventory      | 0.0   | 0.0       |                                      |              |              |                                      |

<sup>\*</sup> Does not account for seller concessions and/or down payment assistance. | Activity for one month can sometimes look extreme due to small sample size.



## **Median Sales Price – Townhouse-Condo**