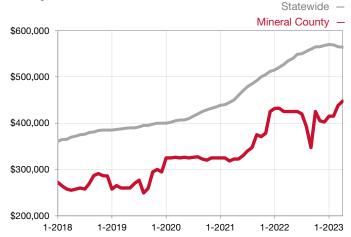

## **Mineral County**

Contact the REALTORS® of Central Colorado or Pagosa Springs Area Association of REALTORS® for more detailed local statistics or to find a REALTOR® in the area.

| Single Family                   | April     |           |                                      | Year to Date |              |                                      |  |
|---------------------------------|-----------|-----------|--------------------------------------|--------------|--------------|--------------------------------------|--|
| Key Metrics                     | 2022      | 2023      | Percent Change<br>from Previous Year | Thru 04-2022 | Thru 04-2023 | Percent Change<br>from Previous Year |  |
| New Listings                    | 10        | 0         | - 100.0%                             | 17           | 3            | - 82.4%                              |  |
| Sold Listings                   | 4         | 2         | - 50.0%                              | 10           | 8            | - 20.0%                              |  |
| Median Sales Price*             | \$397,500 | \$792,250 | + 99.3%                              | \$327,500    | \$799,000    | + 144.0%                             |  |
| Average Sales Price*            | \$431,000 | \$792,250 | + 83.8%                              | \$339,000    | \$702,563    | + 107.2%                             |  |
| Percent of List Price Received* | 95.1%     | 96.3%     | + 1.3%                               | 95.3%        | 95.2%        | - 0.1%                               |  |
| Days on Market Until Sale       | 140       | 13        | - 90.7%                              | 160          | 143          | - 10.6%                              |  |
| Inventory of Homes for Sale     | 9         | 7         | - 22.2%                              |              |              |                                      |  |
| Months Supply of Inventory      | 1.8       | 2.1       | + 16.7%                              |              |              |                                      |  |