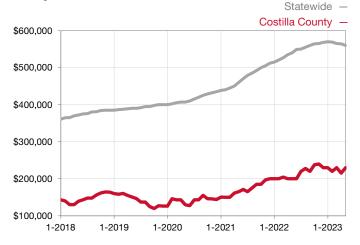

0.0% |                                      | 0.0%         | 0.0%         |                                      |  |
| Days on Market Until Sale       | 0    | 0    |                                      | 0            | 0            |                                      |  |
| Inventory of Homes for Sale     | 0    | 0    |                                      |              |              |                                      |  |
| Months Supply of Inventory      | 0.0  | 0.0  |                                      |              |              |                                      |  |

<sup>\*</sup> Does not account for seller concessions and/or down payment assistance. | Activity for one month can sometimes look extreme due to small sample size.



Rolling 12-Month Calculation



## Median Sales Price - Townhouse-Condo

Rolling 12-Month Calculation