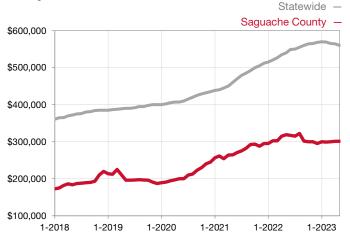

| 0.0%         | 0.0%         |                                      |  |
| Days on Market Until Sale       | 0    | 0    |                                      | 0            | 0            |                                      |  |
| Inventory of Homes for Sale     | 0    | 1    |                                      |              |              |                                      |  |
| Months Supply of Inventory      | 0.0  | 0.0  |                                      |              |              |                                      |  |

\* Does not account for seller concessions and/or down payment assistance. | Activity for one month can sometimes look extreme due to small sample size.

## Median Sales Price – Single Family Rolling 12-Month Calculation



## Median Sales Price – Townhouse-Condo Rolling 12-Month Calculation