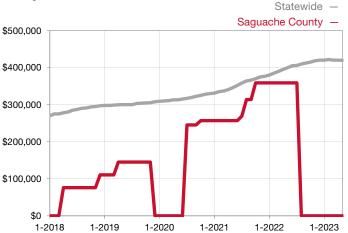

|  |
| Days on Market Until Sale       | 0    | 0    |                                      | 0            | 0            |                                      |  |
| Inventory of Homes for Sale     | 0    | 1    |                                      |              |              |                                      |  |
| Months Supply of Inventory      | 0.0  | 0.0  |                                      |              |              |                                      |  |

\* Does not account for seller concessions and/or down payment assistance. | Activity for one month can sometimes look extreme due to small sample size.

## Median Sales Price – Single Family Rolling 12-Month Calculation



## Median Sales Price – Townhouse-Condo Rolling 12-Month Calculation