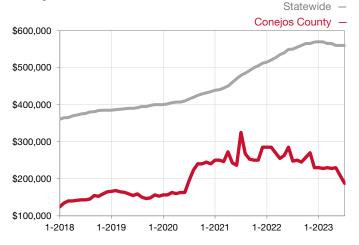

## **Conejos County**

Contact the REALTORS® of Central Colorado or Pagosa Springs Area Association of REALTORS® for more detailed local statistics or to find a REALTOR® in the area.

| Single Family                   | July      |           |                                      | Year to Date |              |                                      |  |
|---------------------------------|-----------|-----------|--------------------------------------|--------------|--------------|--------------------------------------|--|
| Key Metrics                     | 2022      | 2023      | Percent Change<br>from Previous Year | Thru 07-2022 | Thru 07-2023 | Percent Change<br>from Previous Year |  |
| New Listings                    | 12        | 5         | - 58.3%                              | 39           | 43           | + 10.3%                              |  |
| Sold Listings                   | 5         | 1         | - 80.0%                              | 18           | 22           | + 22.2%                              |  |
| Median Sales Price*             | \$460,000 | \$290,000 | - 37.0%                              | \$240,000    | \$182,825    | - 23.8%                              |  |
| Average Sales Price*            | \$523,500 | \$290,000 | - 44.6%                              | \$339,825    | \$249,375    | - 26.6%                              |  |
| Percent of List Price Received* | 92.1%     | 101.8%    | + 10.5%                              | 94.8%        | 95.7%        | + 0.9%                               |  |
| Days on Market Until Sale       | 18        | 45        | + 150.0%                             | 67           | 131          | + 95.5%                              |  |
| Inventory of Homes for Sale     | 29        | 28        | - 3.4%                               |              |              |                                      |  |
| Months Supply of Inventory      | 7.3       | 9.3       | + 27.4%                              |              |              |                                      |  |