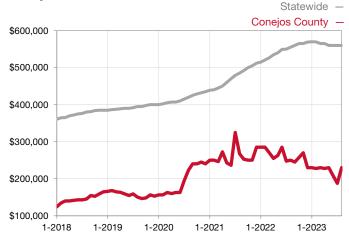

## **Conejos County**

Contact the REALTORS® of Central Colorado or Pagosa Springs Area Association of REALTORS® for more detailed local statistics or to find a REALTOR® in the area.

| Single Family                   | August    |           |                                      | Year to Date |              |                                      |  |
|---------------------------------|-----------|-----------|--------------------------------------|--------------|--------------|--------------------------------------|--|
| Key Metrics                     | 2022      | 2023      | Percent Change<br>from Previous Year | Thru 08-2022 | Thru 08-2023 | Percent Change<br>from Previous Year |  |
| New Listings                    | 4         | 3         | - 25.0%                              | 43           | 46           | + 7.0%                               |  |
| Sold Listings                   | 4         | 3         | - 25.0%                              | 22           | 25           | + 13.6%                              |  |
| Median Sales Price*             | \$145,000 | \$387,000 | + 166.9%                             | \$217,550    | \$190,000    | - 12.7%                              |  |
| Average Sales Price*            | \$216,250 | \$460,333 | + 112.9%                             | \$317,357    | \$274,690    | - 13.4%                              |  |
| Percent of List Price Received* | 99.7%     | 100.0%    | + 0.3%                               | 95.7%        | 96.2%        | + 0.5%                               |  |
| Days on Market Until Sale       | 23        | 32        | + 39.1%                              | 59           | 119          | + 101.7%                             |  |
| Inventory of Homes for Sale     | 28        | 23        | - 17.9%                              |              |              |                                      |  |
| Months Supply of Inventory      | 7.0       | 7.9       | + 12.9%                              |              |              |                                      |  |