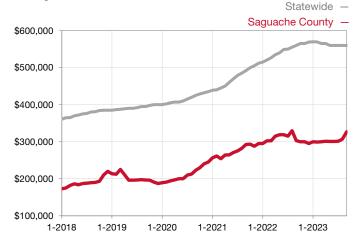

| Single Family                   | September |           |                                   | Year to Date |              |                                      |  |
|---------------------------------|-----------|-----------|-----------------------------------|--------------|--------------|--------------------------------------|--|
| Key Metrics                     | 2022      | 2023      | Percent Change from Previous Year | Thru 09-2022 | Thru 09-2023 | Percent Change<br>from Previous Year |  |
| New Listings                    | 15        | 14        | - 6.7%                            | 149          | 105          | - 29.5%                              |  |
| Sold Listings                   | 12        | 2         | - 83.3%                           | 73           | 52           | - 28.8%                              |  |
| Median Sales Price*             | \$219,500 | \$317,000 | + 44.4%                           | \$299,500    | \$335,000    | + 11.9%                              |  |
| Average Sales Price*            | \$253,917 | \$317,000 | + 24.8%                           | \$322,252    | \$358,390    | + 11.2%                              |  |
| Percent of List Price Received* | 97.6%     | 95.0%     | - 2.7%                            | 98.6%        | 95.8%        | - 2.8%                               |  |
| Days on Market Until Sale       | 57        | 86        | + 50.9%                           | 54           | 123          | + 127.8%                             |  |
| Inventory of Homes for Sale     | 82        | 63        | - 23.2%                           |              |              |                                      |  |
| Months Supply of Inventory      | 9.3       | 9.8       | + 5.4%                            |              |              |                                      |  |