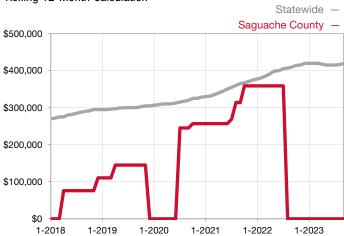

<sup>\*</sup> Does not account for seller concessions and/or down payment assistance. | Activity for one month can sometimes look extreme due to small sample size.

| Townhouse/Condo                 | September |      |                                      | Year to Date |              |                                      |  |
|---------------------------------|-----------|------|--------------------------------------|--------------|--------------|--------------------------------------|--|
| Key Metrics                     | 2022      | 2023 | Percent Change<br>from Previous Year | Thru 09-2022 | Thru 09-2023 | Percent Change<br>from Previous Year |  |
| New Listings                    | 1         | 1    | 0.0%                                 | 1            | 3            | + 200.0%                             |  |
| Sold Listings                   | 0         | 0    |                                      | 0            | 0            |                                      |  |
| Median Sales Price*             | \$0       | \$0  |                                      | \$0          | \$0          |                                      |  |
| Average Sales Price*            | \$0       | \$0  |                                      | \$0          | \$0          |                                      |  |
| Percent of List Price Received* | 0.0%      | 0.0% |                                      | 0.0%         | 0.0%         |                                      |  |
| Days on Market Until Sale       | 0         | 0    |                                      | 0            | 0            |                                      |  |
| Inventory of Homes for Sale     | 1         | 2    | + 100.0%                             |              |              |                                      |  |
| Months Supply of Inventory      | 0.0       | 0.0  |                                      |              |              |                                      |  |

<sup>\*</sup> Does not account for seller concessions and/or down payment assistance. | Activity for one month can sometimes look extreme due to small sample size.

Rolling 12-Month Calculation

## Median Sales Price - Townhouse-Condo

Rolling 12-Month Calculation