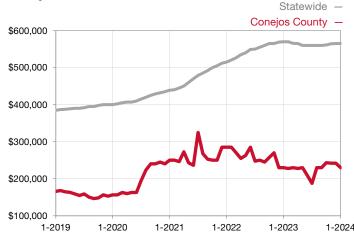

## **Conejos County**

Contact the REALTORS® of Central Colorado or Pagosa Springs Area Association of REALTORS® for more detailed local statistics or to find a REALTOR® in the area.

| Single Family                   | January   |           |                                      | Year to Date |              |                                      |  |
|---------------------------------|-----------|-----------|--------------------------------------|--------------|--------------|--------------------------------------|--|
| Key Metrics                     | 2023      | 2024      | Percent Change<br>from Previous Year | Thru 01-2023 | Thru 01-2024 | Percent Change<br>from Previous Year |  |
| New Listings                    | 5         | 5         | 0.0%                                 | 5            | 5            | 0.0%                                 |  |
| Sold Listings                   | 2         | 2         | 0.0%                                 | 2            | 2            | 0.0%                                 |  |
| Median Sales Price*             | \$211,500 | \$120,000 | - 43.3%                              | \$211,500    | \$120,000    | - 43.3%                              |  |
| Average Sales Price*            | \$211,500 | \$120,000 | - 43.3%                              | \$211,500    | \$120,000    | - 43.3%                              |  |
| Percent of List Price Received* | 96.3%     | 80.0%     | - 16.9%                              | 96.3%        | 80.0%        | - 16.9%                              |  |
| Days on Market Until Sale       | 303       | 81        | - 73.3%                              | 303          | 81           | - 73.3%                              |  |
| Inventory of Homes for Sale     | 21        | 18        | - 14.3%                              |              |              |                                      |  |
| Months Supply of Inventory      | 6.8       | 5.5       | - 19.1%                              |              |              |                                      |  |