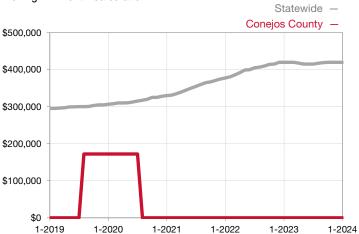

|  |
| Days on Market Until Sale       | 0       | 0    |                                      | 0            | 0            |                                      |  |
| Inventory of Homes for Sale     | 0       | 0    |                                      |              |              |                                      |  |
| Months Supply of Inventory      | 0.0     | 0.0  |                                      |              |              |                                      |  |

<sup>\*</sup> Does not account for seller concessions and/or down payment assistance. | Activity for one month can sometimes look extreme due to small sample size.



Rolling 12-Month Calculation



## Median Sales Price - Townhouse-Condo

Rolling 12-Month Calculation