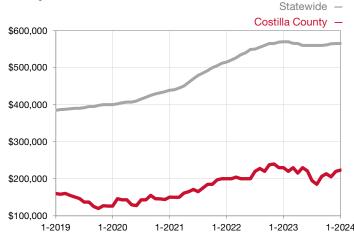

| 0.0%         | 0.0%         |                                      |  |
| Days on Market Until Sale       | 0       | 0    |                                      | 0            | 0            |                                      |  |
| Inventory of Homes for Sale     | 0       | 0    |                                      |              |              |                                      |  |
| Months Supply of Inventory      | 0.0     | 0.0  |                                      |              |              |                                      |  |

<sup>\*</sup> Does not account for seller concessions and/or down payment assistance. | Activity for one month can sometimes look extreme due to small sample size.



Rolling 12-Month Calculation



## Median Sales Price - Townhouse-Condo

Rolling 12-Month Calculation