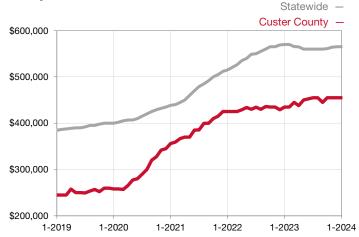

## **Custer County**

Contact the Royal Gorge Association of REALTORS® for more detailed statistics or to find a REALTOR® in the area.

| Single Family                   | January   |           |                                      | Year to Date |              |                                   |  |
|---------------------------------|-----------|-----------|--------------------------------------|--------------|--------------|-----------------------------------|--|
| Key Metrics                     | 2023      | 2024      | Percent Change<br>from Previous Year | Thru 01-2023 | Thru 01-2024 | Percent Change from Previous Year |  |
| New Listings                    | 14        | 12        | - 14.3%                              | 14           | 12           | - 14.3%                           |  |
| Sold Listings                   | 7         | 4         | - 42.9%                              | 7            | 4            | - 42.9%                           |  |
| Median Sales Price*             | \$546,000 | \$434,750 | - 20.4%                              | \$546,000    | \$434,750    | - 20.4%                           |  |
| Average Sales Price*            | \$703,857 | \$443,100 | - 37.0%                              | \$703,857    | \$443,100    | - 37.0%                           |  |
| Percent of List Price Received* | 98.0%     | 98.4%     | + 0.4%                               | 98.0%        | 98.4%        | + 0.4%                            |  |
| Days on Market Until Sale       | 81        | 141       | + 74.1%                              | 81           | 141          | + 74.1%                           |  |
| Inventory of Homes for Sale     | 83        | 76        | - 8.4%                               |              |              |                                   |  |
| Months Supply of Inventory      | 6.1       | 6.5       | + 6.6%                               |              |              |                                   |  |