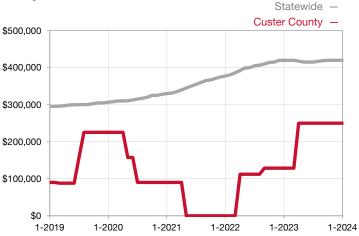

<sup>\*</sup> Does not account for seller concessions and/or down payment assistance. | Activity for one month can sometimes look extreme due to small sample size.

| Townhouse/Condo                 | January |      |                                      | Year to Date |              |                                      |  |
|---------------------------------|---------|------|--------------------------------------|--------------|--------------|--------------------------------------|--|
| Key Metrics                     | 2023    | 2024 | Percent Change<br>from Previous Year | Thru 01-2023 | Thru 01-2024 | Percent Change<br>from Previous Year |  |
| New Listings                    | 0       | 0    |                                      | 0            | 0            |                                      |  |
| Sold Listings                   | 0       | 0    |                                      | 0            | 0            |                                      |  |
| Median Sales Price*             | \$0     | \$0  |                                      | \$0          | \$0          |                                      |  |
| Average Sales Price*            | \$0     | \$0  |                                      | \$0          | \$0          |                                      |  |
| Percent of List Price Received* | 0.0%    | 0.0% |                                      | 0.0%         | 0.0%         |                                      |  |
| Days on Market Until Sale       | 0       | 0    |                                      | 0            | 0            |                                      |  |
| Inventory of Homes for Sale     | 1       | 0    | - 100.0%                             |              |              |                                      |  |
| Months Supply of Inventory      | 1.0     | 0.0  | - 100.0%                             |              |              |                                      |  |

## Median Sales Price - Townhouse-Condo

Rolling 12-Month Calculation