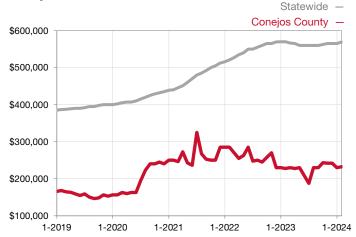

## **Conejos County**

Contact the REALTORS® of Central Colorado or Pagosa Springs Area Association of REALTORS® for more detailed local statistics or to find a REALTOR® in the area.

| Single Family                   | February  |           |                                      | Year to Date |              |                                      |
|---------------------------------|-----------|-----------|--------------------------------------|--------------|--------------|--------------------------------------|
| Key Metrics                     | 2023      | 2024      | Percent Change<br>from Previous Year | Thru 02-2023 | Thru 02-2024 | Percent Change<br>from Previous Year |
| New Listings                    | 5         | 6         | + 20.0%                              | 10           | 11           | + 10.0%                              |
| Sold Listings                   | 2         | 3         | + 50.0%                              | 4            | 5            | + 25.0%                              |
| Median Sales Price*             | \$147,825 | \$85,000  | - 42.5%                              | \$160,325    | \$85,000     | - 47.0%                              |
| Average Sales Price*            | \$147,825 | \$135,000 | - 8.7%                               | \$179,663    | \$129,000    | - 28.2%                              |
| Percent of List Price Received* | 95.4%     | 82.9%     | - 13.1%                              | 95.9%        | 81.7%        | - 14.8%                              |
| Days on Market Until Sale       | 232       | 236       | + 1.7%                               | 267          | 174          | - 34.8%                              |
| Inventory of Homes for Sale     | 22        | 15        | - 31.8%                              |              |              |                                      |
| Months Supply of Inventory      | 7.1       | 4.5       | - 36.6%                              |              |              |                                      |

<sup>\*</sup> Does not account for seller concessions and/or down payment assistance. | Activity for one month can sometimes look extreme due to small sample size.

| Townhouse/Condo                 | February |      |                                      | Year to Date |              |                                      |  |
|---------------------------------|----------|------|--------------------------------------|--------------|--------------|--------------------------------------|--|
| Key Metrics                     | 2023     | 2024 | Percent Change<br>from Previous Year | Thru 02-2023 | Thru 02-2024 | Percent Change<br>from Previous Year |  |
| New Listings                    | 0        | 0    |                                      | 0            | 0            |                                      |  |
| Sold Listings                   | 0        | 0    |                                      | 0            | 0            |                                      |  |
| Median Sales Price*             | \$0      | \$0  |                                      | \$0          | \$0          |                                      |  |
| Average Sales Price*            | \$0      | \$0  |                                      | \$0          | \$0          |                                      |  |
| Percent of List Price Received* | 0.0%     | 0.0% |                                      | 0.0%         | 0.0%         |                                      |  |
| Days on Market Until Sale       | 0        | 0    |                                      | 0            | 0            |                                      |  |
| Inventory of Homes for Sale     | 0        | 0    |                                      |              |              |                                      |  |
| Months Supply of Inventory      | 0.0      | 0.0  |                                      |              |              |                                      |  |