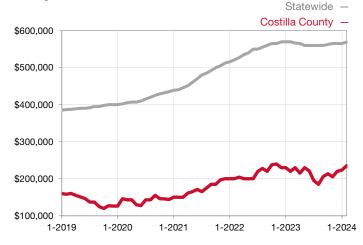

| 0.0%         | 0.0%         |                                      |  |
| Days on Market Until Sale       | 0        | 0    |                                      | 0            | 0            |                                      |  |
| Inventory of Homes for Sale     | 0        | 0    |                                      |              |              |                                      |  |
| Months Supply of Inventory      | 0.0      | 0.0  |                                      |              |              |                                      |  |

<sup>\*</sup> Does not account for seller concessions and/or down payment assistance. | Activity for one month can sometimes look extreme due to small sample size.



Rolling 12-Month Calculation



## Median Sales Price - Townhouse-Condo

Rolling 12-Month Calculation