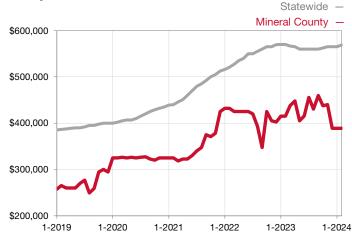

## **Mineral County**

Contact the REALTORS® of Central Colorado or Pagosa Springs Area Association of REALTORS® for more detailed local statistics or to find a REALTOR® in the area.

| Single Family                   | February |           |                                      | Year to Date |              |                                      |
|---------------------------------|----------|-----------|--------------------------------------|--------------|--------------|--------------------------------------|
| Key Metrics                     | 2023     | 2024      | Percent Change<br>from Previous Year | Thru 02-2023 | Thru 02-2024 | Percent Change<br>from Previous Year |
| New Listings                    | 0        | 1         |                                      | 1            | 4            | + 300.0%                             |
| Sold Listings                   | 0        | 1         |                                      | 6            | 2            | - 66.7%                              |
| Median Sales Price*             | \$0      | \$345,000 |                                      | \$799,000    | \$372,500    | - 53.4%                              |
| Average Sales Price*            | \$0      | \$345,000 |                                      | \$672,667    | \$372,500    | - 44.6%                              |
| Percent of List Price Received* | 0.0%     | 92.0%     |                                      | 94.8%        | 94.2%        | - 0.6%                               |
| Days on Market Until Sale       | 0        | 111       |                                      | 187          | 59           | - 68.4%                              |
| Inventory of Homes for Sale     | 15       | 14        | - 6.7%                               |              |              |                                      |
| Months Supply of Inventory      | 3.9      | 4.4       | + 12.8%                              |              |              |                                      |

<sup>\*</sup> Does not account for seller concessions and/or down payment assistance. | Activity for one month can sometimes look extreme due to small sample size.

| Townhouse/Condo                 | February |      |                                      | Year to Date |              |                                      |  |
|---------------------------------|----------|------|--------------------------------------|--------------|--------------|--------------------------------------|--|
| Key Metrics                     | 2023     | 2024 | Percent Change<br>from Previous Year | Thru 02-2023 | Thru 02-2024 | Percent Change<br>from Previous Year |  |
| New Listings                    | 0        | 0    |                                      | 0            | 0            |                                      |  |
| Sold Listings                   | 0        | 0    |                                      | 0            | 0            |                                      |  |
| Median Sales Price*             | \$0      | \$0  |                                      | \$0          | \$0          |                                      |  |
| Average Sales Price*            | \$0      | \$0  |                                      | \$0          | \$0          |                                      |  |
| Percent of List Price Received* | 0.0%     | 0.0% |                                      | 0.0%         | 0.0%         |                                      |  |
| Days on Market Until Sale       | 0        | 0    |                                      | 0            | 0            |                                      |  |
| Inventory of Homes for Sale     | 0        | 0    |                                      |              |              |                                      |  |
| Months Supply of Inventory      | 0.0      | 0.0  |                                      |              |              |                                      |  |