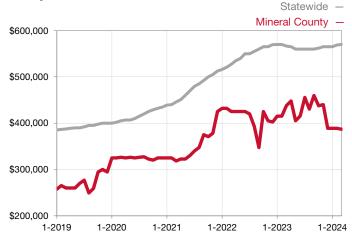

## **Mineral County**

Contact the REALTORS® of Central Colorado or Pagosa Springs Area Association of REALTORS® for more detailed local statistics or to find a REALTOR® in the area.

| Single Family                   | March |           |                                      | Year to Date |              |                                      |  |
|---------------------------------|-------|-----------|--------------------------------------|--------------|--------------|--------------------------------------|--|
| Key Metrics                     | 2023  | 2024      | Percent Change<br>from Previous Year | Thru 03-2023 | Thru 03-2024 | Percent Change<br>from Previous Year |  |
| New Listings                    | 2     | 1         | - 50.0%                              | 3            | 5            | + 66.7%                              |  |
| Sold Listings                   | 0     | 1         |                                      | 6            | 3            | - 50.0%                              |  |
| Median Sales Price*             | \$0   | \$310,000 |                                      | \$799,000    | \$345,000    | - 56.8%                              |  |
| Average Sales Price*            | \$0   | \$310,000 |                                      | \$672,667    | \$351,667    | - 47.7%                              |  |
| Percent of List Price Received* | 0.0%  | 91.4%     |                                      | 94.8%        | 93.3%        | - 1.6%                               |  |
| Days on Market Until Sale       | 0     | 46        |                                      | 187          | 54           | - 71.1%                              |  |
| Inventory of Homes for Sale     | 12    | 12        | 0.0%                                 |              |              |                                      |  |
| Months Supply of Inventory      | 3.4   | 4.0       | + 17.6%                              |              |              |                                      |  |