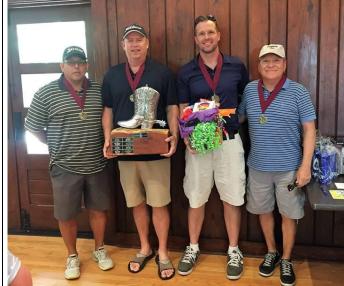

#### 2018 Winners

Bob Aguilar, Steve Visage, Ron Peterson & Ralph Salazar

Awards will be given out to top 3 teams, longest drive winner (2), and closet to the pin (2). Each team entered will win something! There will also be a hole in one contest.