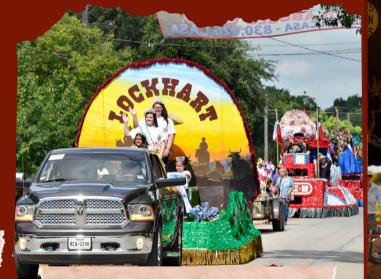

Two cattle trails converged in Lockhart, one heading north from Lockhart and another through the northwest corner of the county. The second weekend in June, Lockhart celebrates it's place on the Chisholm Trail with our annual Roundup.

Chisholm Trail Roundup is Lockhart's largest annual festival and tourism event. The entire family can enjoy activities all three days including a petting zoo, pig races, a carnival and much more. As always, Chisholm Trail Roundup will host the Rodeo, BBQ Cook Off, Grand Parade, the Chisholm Trail Roundup Queen's Coronation, and Live Entertainment. Explore the website for a full schedule of events and more information on festivities.