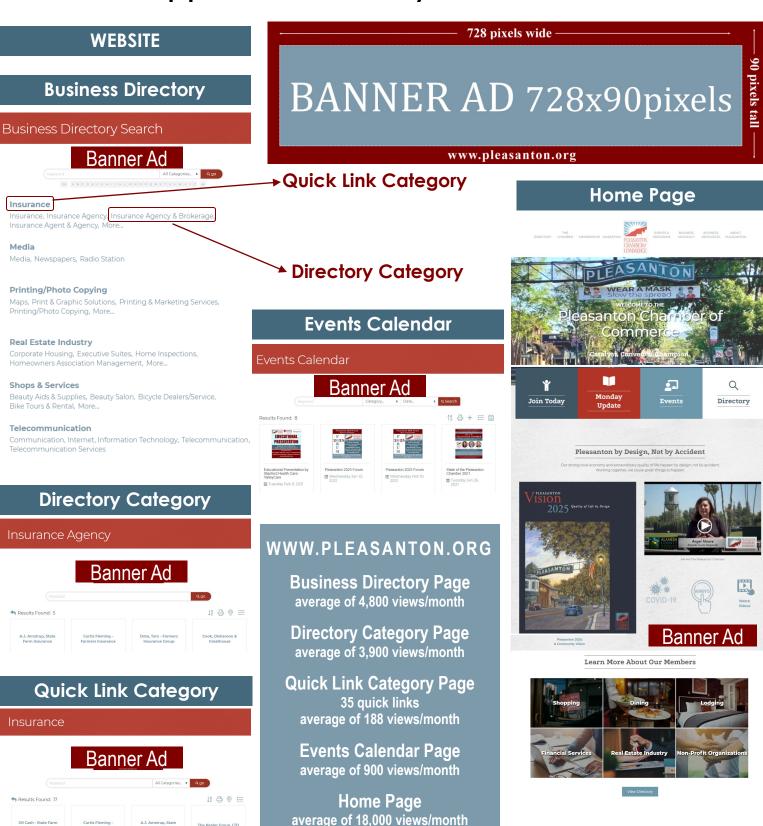

### **Banner Ad Locations**

- 1. Business Directory
- 2. Directory Category
- 3. Quick Link Category
  - 4. Events Calendar 5. Home Page

#### Banner Ad Size

The banner ad is 728x90 pixels (728 wide, by 90 tall) and should be sent as a JPG.

#### **Business Directory Page** (average of 4,800 views/month)

1 month = \$200

3 months = \$375 (\$125/month)

6 months = \$450 (\$75/month)

12 months = \$600 (\$50/month)

## **Directory Category Page** (average of 3,900 views/month)

1 month = \$150

3 months = \$330 (\$110/month)

6 months = \$360 (\$60/month)

12 months = \$480 (\$40/month)

## **Quick Link Category Page**

(35 quick links, average of 188 views/month)

1 month = \$50

3 months = \$120 (\$40/month)

6 months = \$180 (\$30/month)

12 months = \$240 (\$20/month)

### **Events Calendar Page** (average of 900 views/month)

1 month = \$100

3 months = \$225 (\$75/month)

6 months = \$360 (\$60/month)

12 months = \$540 (\$45/month)

#### **Home Page**

(average of 18,000 views/month)

1 month = \$500

3 months = \$1,200 (\$400/month)

6 months = \$1,800 (\$300/month)

12 months = \$2,400 (\$200/month)