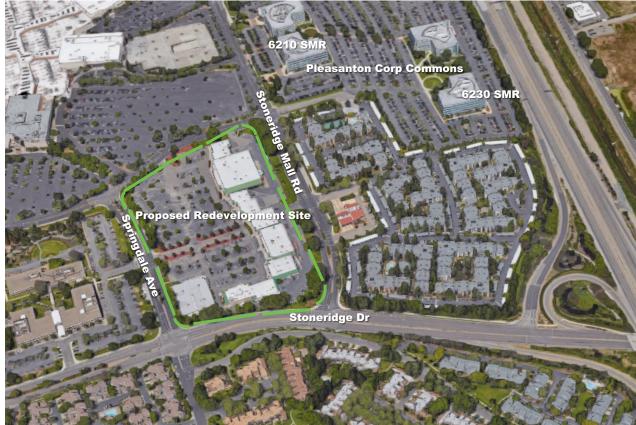

#### Area view

# 10x leases 6230 and 6210 SMR

10x purchased 1701 Springdale January 2021