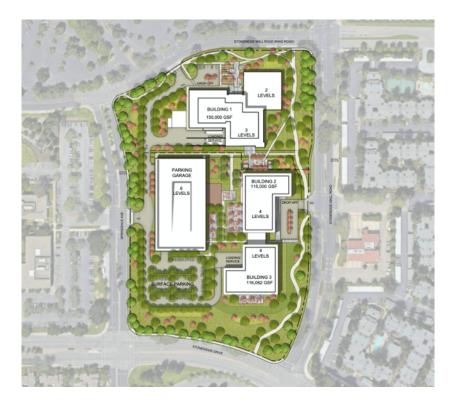

## 10x Genomics Building at Stoneridge/Springdale

#### Future phase anticipated in 2024