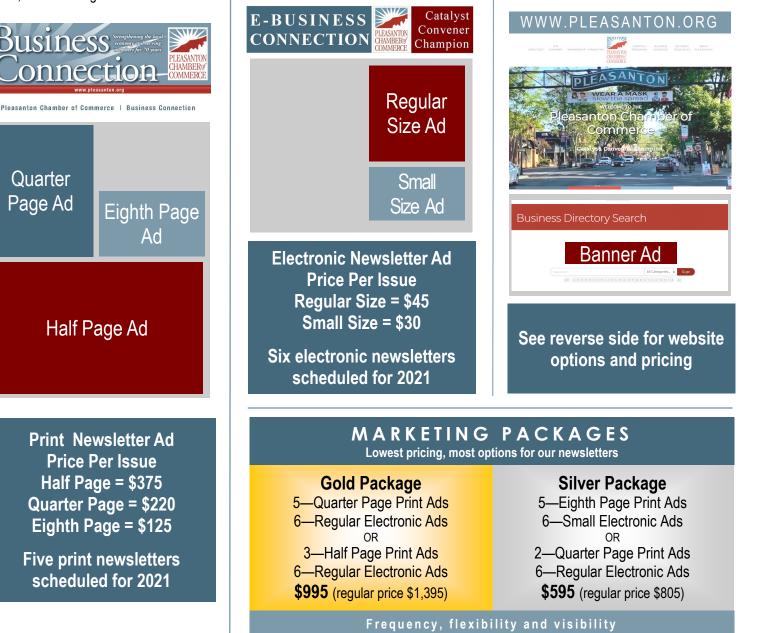

#### **PRINT NEWSLETTER**

The Chamber's Business Connection newsletter is a bi-monthly publication inserted into the Pleasanton Weekly on the first Friday of the odd-numbered months. With a reach of over 11,000 households and businesses, the Business Connection features spotlights on members, a column by the board chair, membership anniversaries, ribbon cuttings and more.

### PRINT NEWSLETTER

Business Connection Print Newsletter Issue March 5, due February 5 Issue May 7, due April 9 Issue July 2, due June 4 Issue September 3, due August 6 Issue November 5, due October 8

Actual Size (in inches, width x depth) Half Page—10 x 6.375 Quarter Page—4.9375 x 6.375 Eighth Page—4.9375 x 3.125 Please send ad as PDF or JPG

## **ELECTRONIC NEWSLETTER**

E-Business Connection Electronic Newsletter Issue February 2, ad due January 29 Issue April 6, ad due April 2 Issue June 1, ad due May 28 Issue August 3, ad due July 30 Issue October 5, ad due October 1 Issue December 7, ad due December 3

Actual Size (in inches) Regular Size Ad = 4.167 x 3.824 Small Size Ad = 4.167 x 2.381 Size in pixels (at 72 dpi) Regular Size Ad = 300 x 275 Small Size Ad = 300 x 171 Please send ad as JPG