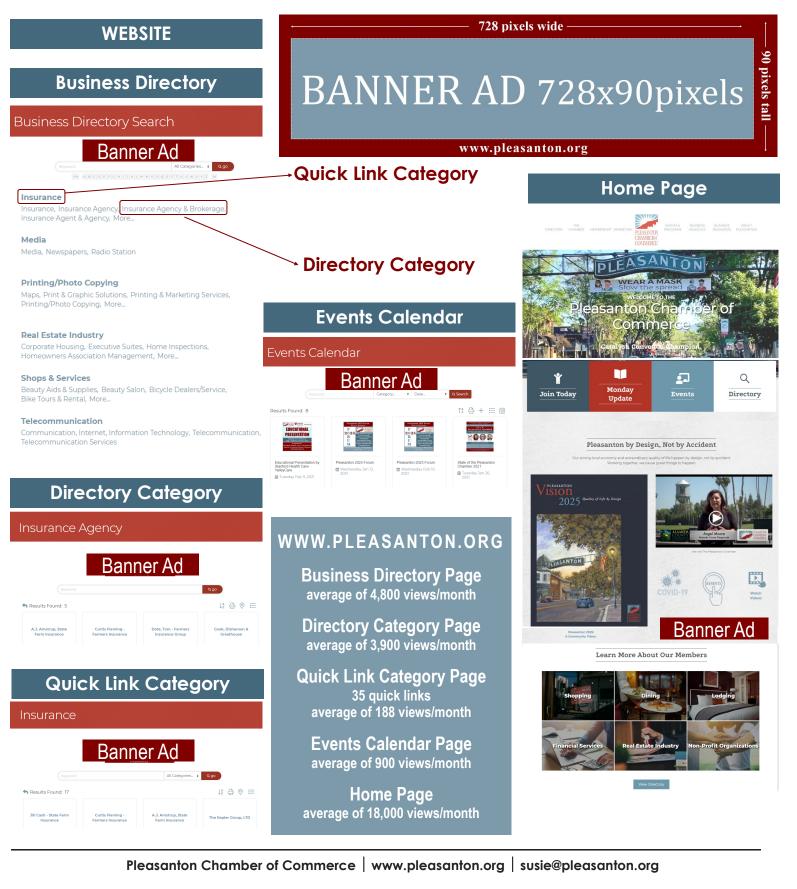

### WEBSITE

#### Business Directory Page (average of 4,800 views/month) 1 month = \$200 3 months = \$375 (\$125/month) 6 months = \$450 (\$75/month) 12 months = \$600 (\$50/month)

### Directory Category Page

(average of 3,900 views/month) 1 month = \$150 3 months = \$330 (\$110/month) 6 months = \$360 (\$60/month) 12 months = \$480 (\$40/month)

Quick Link Category Page (35 quick links, average of 188 views/month) 1 month = \$50 3 months = \$120 (\$40/month) 6 months = \$180 (\$30/month) 12 months = \$240 (\$20/month)

#### **Events Calendar Page**

(average of 900 views/month) 1 month = \$100 3 months = \$225 (\$75/month) 6 months = \$360 (\$60/month) 12 months = \$540 (\$45/month)

Home Page (average of 18,000 views/month) 1 month = \$500 3 months = \$1,200 (\$400/month) 6 months = \$1,800 (\$300/month) 12 months = \$2,400 (\$200/month)

## WEBSITE

Banner Ad Locations 1. Business Directory 2. Directory Category 3. Quick Link Category 4. Events Calendar 5. Home Page

#### **Banner Ad Size**

The banner ad is 728x90 pixels (728 wide, by 90 tall) and should be sent as a JPG.

#### Link

Your ad can be hyperlinked to any website - the default link is to your member page.

#### Duration

The longer the duration selected, the lower the price and the higher the priority on the views/scroll for pages with multiple ads.

BANNER AD 728x90pixels

www.pleasanton.org