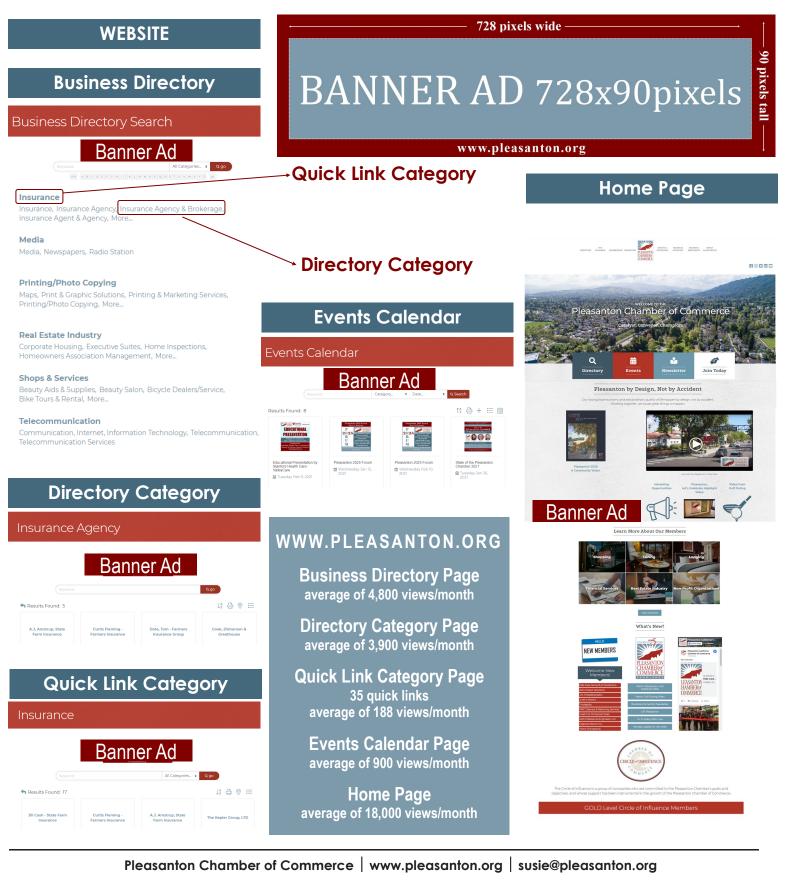

### WEBSITE

#### Business Directory Page (average of 4,800 views/month) 1 month = \$200 3 months = \$375 (\$125/month)

6 months = \$450 (\$75/month) 12 months = \$600 (\$50/month)

### Directory Category Page

(average of 3,900 views/month) 1 month = \$150 3 months = \$330 (\$110/month) 6 months = \$360 (\$60/month) 12 months = \$480 (\$40/month)

Quick Link Category Page (35 quick links, average of 188 views/month) 1 month = \$50 3 months = \$120 (\$40/month) 6 months = \$180 (\$30/month) 12 months = \$240 (\$20/month)

#### **Events Calendar Page**

(average of 900 views/month) 1 month = \$100 3 months = \$225 (\$75/month) 6 months = \$360 (\$60/month) 12 months = \$540 (\$45/month)

Home Page (average of 18,000 views/month) 1 month = \$500 3 months = \$1,200 (\$400/month) 6 months = \$1,800 (\$300/month) 12 months = \$2,400 (\$200/month)

#### WWW.PLEASANTON.ORG

Banner Ad Locations 1. Business Directory 2. Directory Category 3. Quick Link Category 4. Events Calendar 5. Home Page

#### **Banner Ad Size**

The banner ad is 728x90 pixels (728 wide, by 90 tall) and should be sent as a JPG.

#### Link

Your ad can be hyperlinked to any website - the default link is to your member page.

#### Duration

The longer the duration selected, the lower the price and the higher the priority on the views/scroll for pages with multiple ads.

BANNER AD 728x90pixels

www.pleasanton.org