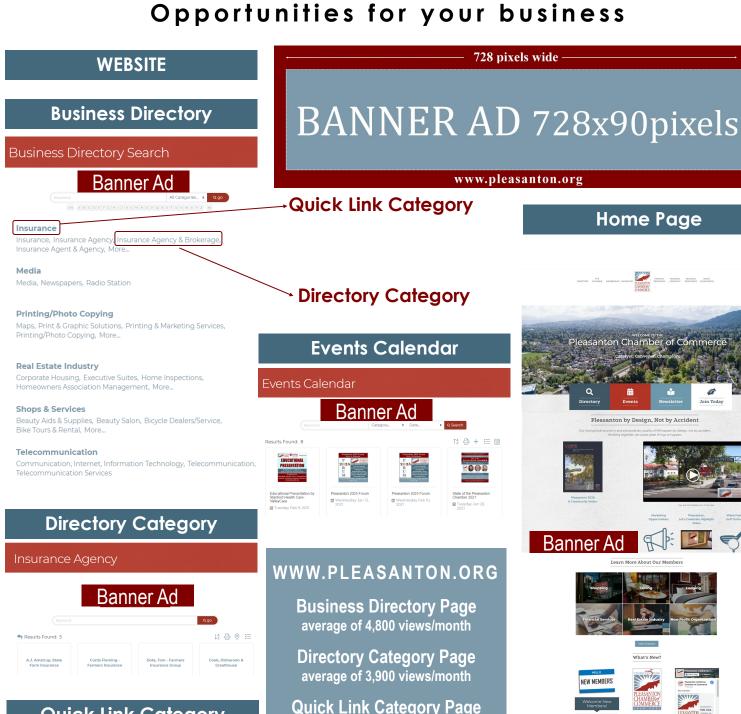

## **Banner Ad Locations**

- 1. Business Directory
- 2. Directory Category
- 3. Quick Link Category
- 4. Events Calendar 5. Home Page

## **Business Directory Page** (average of 4,800 views/month)

1 month = \$200

3 months = \$375 (\$125/month)

6 months = \$450 (\$75/month)

12 months = \$600 (\$50/month)

## **Directory Category Page** (average of 3,900 views/month)

1 month = \$150

3 months = \$330 (\$110/month)

6 months = \$360 (\$60/month)

12 months = \$480 (\$40/month)

# **Quick Link Category Page**

(35 quick links, average of 188 views/month)

1 month = \$50

3 months = \$120 (\$40/month)

6 months = \$180 (\$30/month)

12 months = \$240 (\$20/month)

## **Home Page**

(average of 18,000 views/month)

1 month = \$500

3 months = \$1,200 (\$400/month)

6 months = \$1,800 (\$300/month)

12 months = \$2,400 (\$200/month)

# **Quick Link Category**

Insurance

Banner Ad

Quick Link Category Page 35 quick links average of 188 views/month

**Events Calendar Page** average of 900 views/month

Home Page average of 18,000 views/month

# **Home Page**