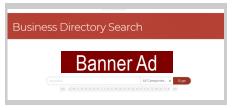

## **Banner Ad Locations**

- 1. Business Directory
- 2. Directory Category
- 3. Quick Link Category
- 4. Events Calendar 5. Home Page

#### **Banner Ad Size**

The banner ad is 728x90 pixels (728 wide, by 90 tall) and should be sent as a JPG.

## **Business Directory Page** (average of 4,800 views/month)

1 month = \$200

3 months = \$375 (\$125/month)

6 months = \$450 (\$75/month)

12 months = \$600 (\$50/month)