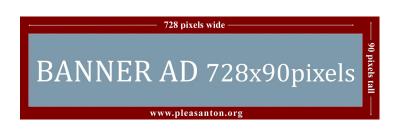

#### **Banner Ad Size**

The banner ad is 728x90 pixels (728 wide, by 90 tall) and should be sent as a JPG.