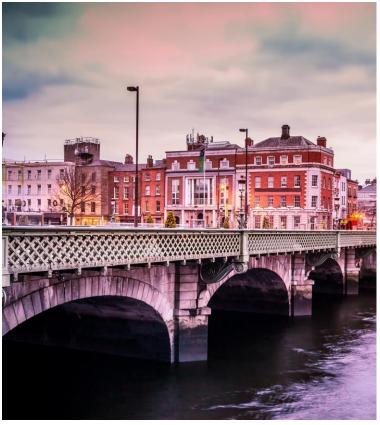

**Day 2: Tuesday, March 14, 2023 Dublin, Ireland - Tour Begins** Get a taste of old Dublin. Tonight, you and your fellow travelers revel in a traditional Irish evening, including regional cuisine. (*D*)

**Day 3: Wednesday, March 15, 2023 Dublin** Today, **it's your choice!** Choose to ride with a local guide to see St. Patrick's Cathedral, O'Connell Street, the General Post Office, and the historic Phoenix Park **-OR-** choose a walking tour of the city's historic center, exploring St. Stephen's Green, Grafton Street, and the River Liffey. Either way, what follows is an afternoon to discover Dublin's charms on your own. (*B*)