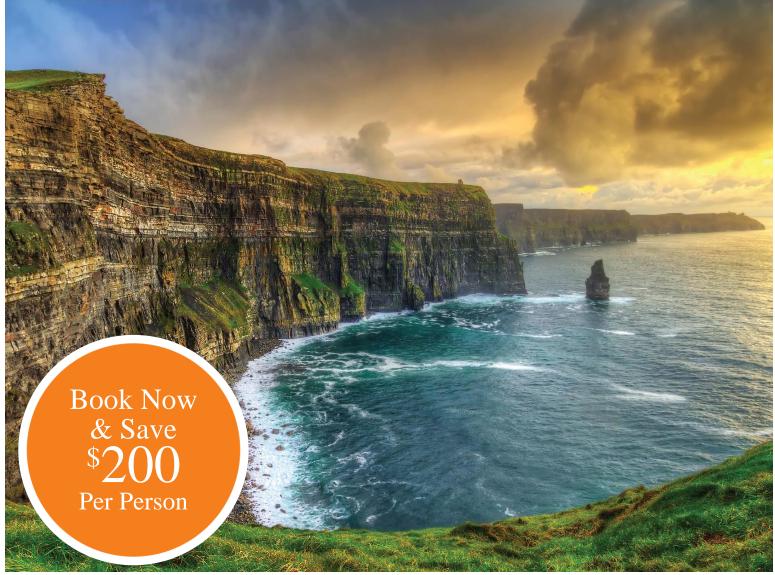

**Day 7: Sunday, March 19, 2023 Killarney - Cliffs of Moher -Limerick** Today brings you to the dramatic, 700-foot-high Cliffs of Moher for cinematic views of the mighty Atlantic. Continue to Limerick, where a panoramic city tour showcases King John's Castle and the Treaty Stone. Delve into the fascinating history of the "city of the violated treaty." (*B*)