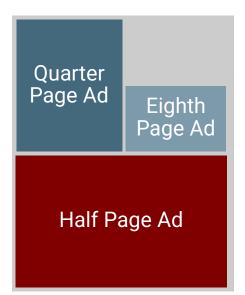

**Print Newsletter Ad** Price Per Issue  $\overline{\text{Half Page}} = $375$ **Quarter Page = \$220** Eighth Page = \$125

Five print newsletters scheduled for 2024

### **Actual Size** (in inches, width x depth)

Half Page—10 x 6.375 Quarter Page-4.9375 x 6.375 Eighth Page-4.9375 x 3.125

Please submit ad to susie@pleasanton.org as high-resolution, print-ready PDF