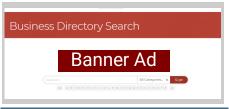

# **Website Banner Ad Locations** 1. Business Directory

2. Events Calendar

## **Banner Ad Size**

The banner ad is 728 x 90 pixels (728 wide, by 90 tall) and should be sent as a JPG or GIF.