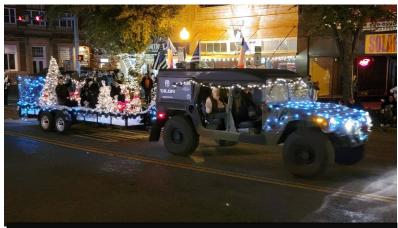

### Ribbon Cutting Ms. Brown's Coffee Shop

Ms. Brown's Coffee Shop celebrated its one-year anniversary with a grand opening and ribbon-cutting on November 9<sup>th</sup>.

Located at 975 E Main St in the Shady Oaks Shopping Ctr. *Photo credit: MicroplexNews.com* 