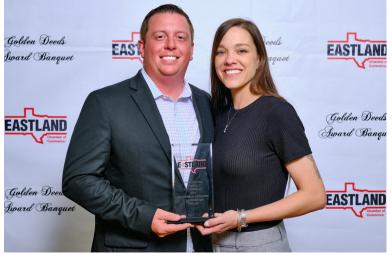

### Golden Deeds Award Banquet

The Eastland Fire Department honored fallen Eastland County Deputy Sheriff, Barbara Fenley with the Greg Simmons Meritorious Award. Joe Olvera (pictured center) accepted the award in her honor. Also pictured: Eastland Fire Chief, Joe Williamson (left) and Sheriff Jason Weger (right)