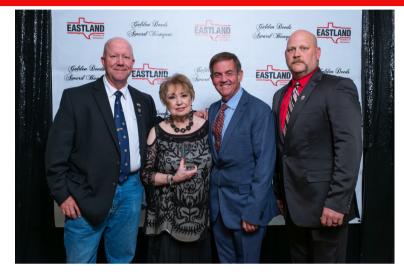

The Eastland Masonic Lodge presented the Community Builder Award to Carolyn White, owner of White's Ace Hardware, Duffy's Lumber and Cisco Ace Hardware. Pictured: John Glenn, Carolyn White, James Doyle, Joe Williamson.