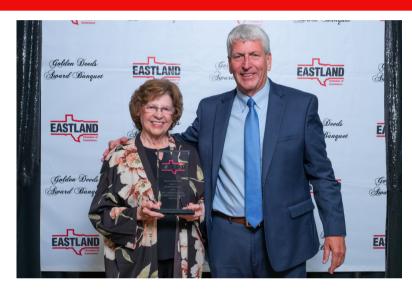

#### 61st Annual Golden Deeds Award Recipients

Dr. Sandra Hazelip Golden Deeds Award Winner Terry Slavens, owner of KATX 97.7 FM Radio presented the award.

Carla Bradley received the James T. Wright Community Service Award. The award was presented by EISD Superintendent, Jeremy Williams