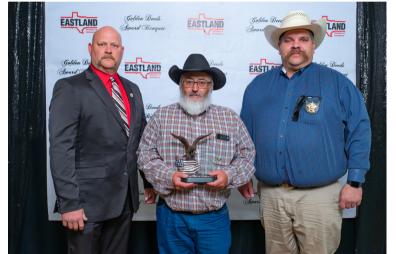

### Golden Deeds Award Banquet

The Eastland Fire Department honored fallen Eastland County Deputy Sheriff, Barbara Fenley with the Greg Simmons Meritorious Award. Joe Olvera (pictured center) accepted the award in her honor. Also pictured: Eastland Fire Chief, Joe Williamson (left) and Sheriff Jason Weger (right)