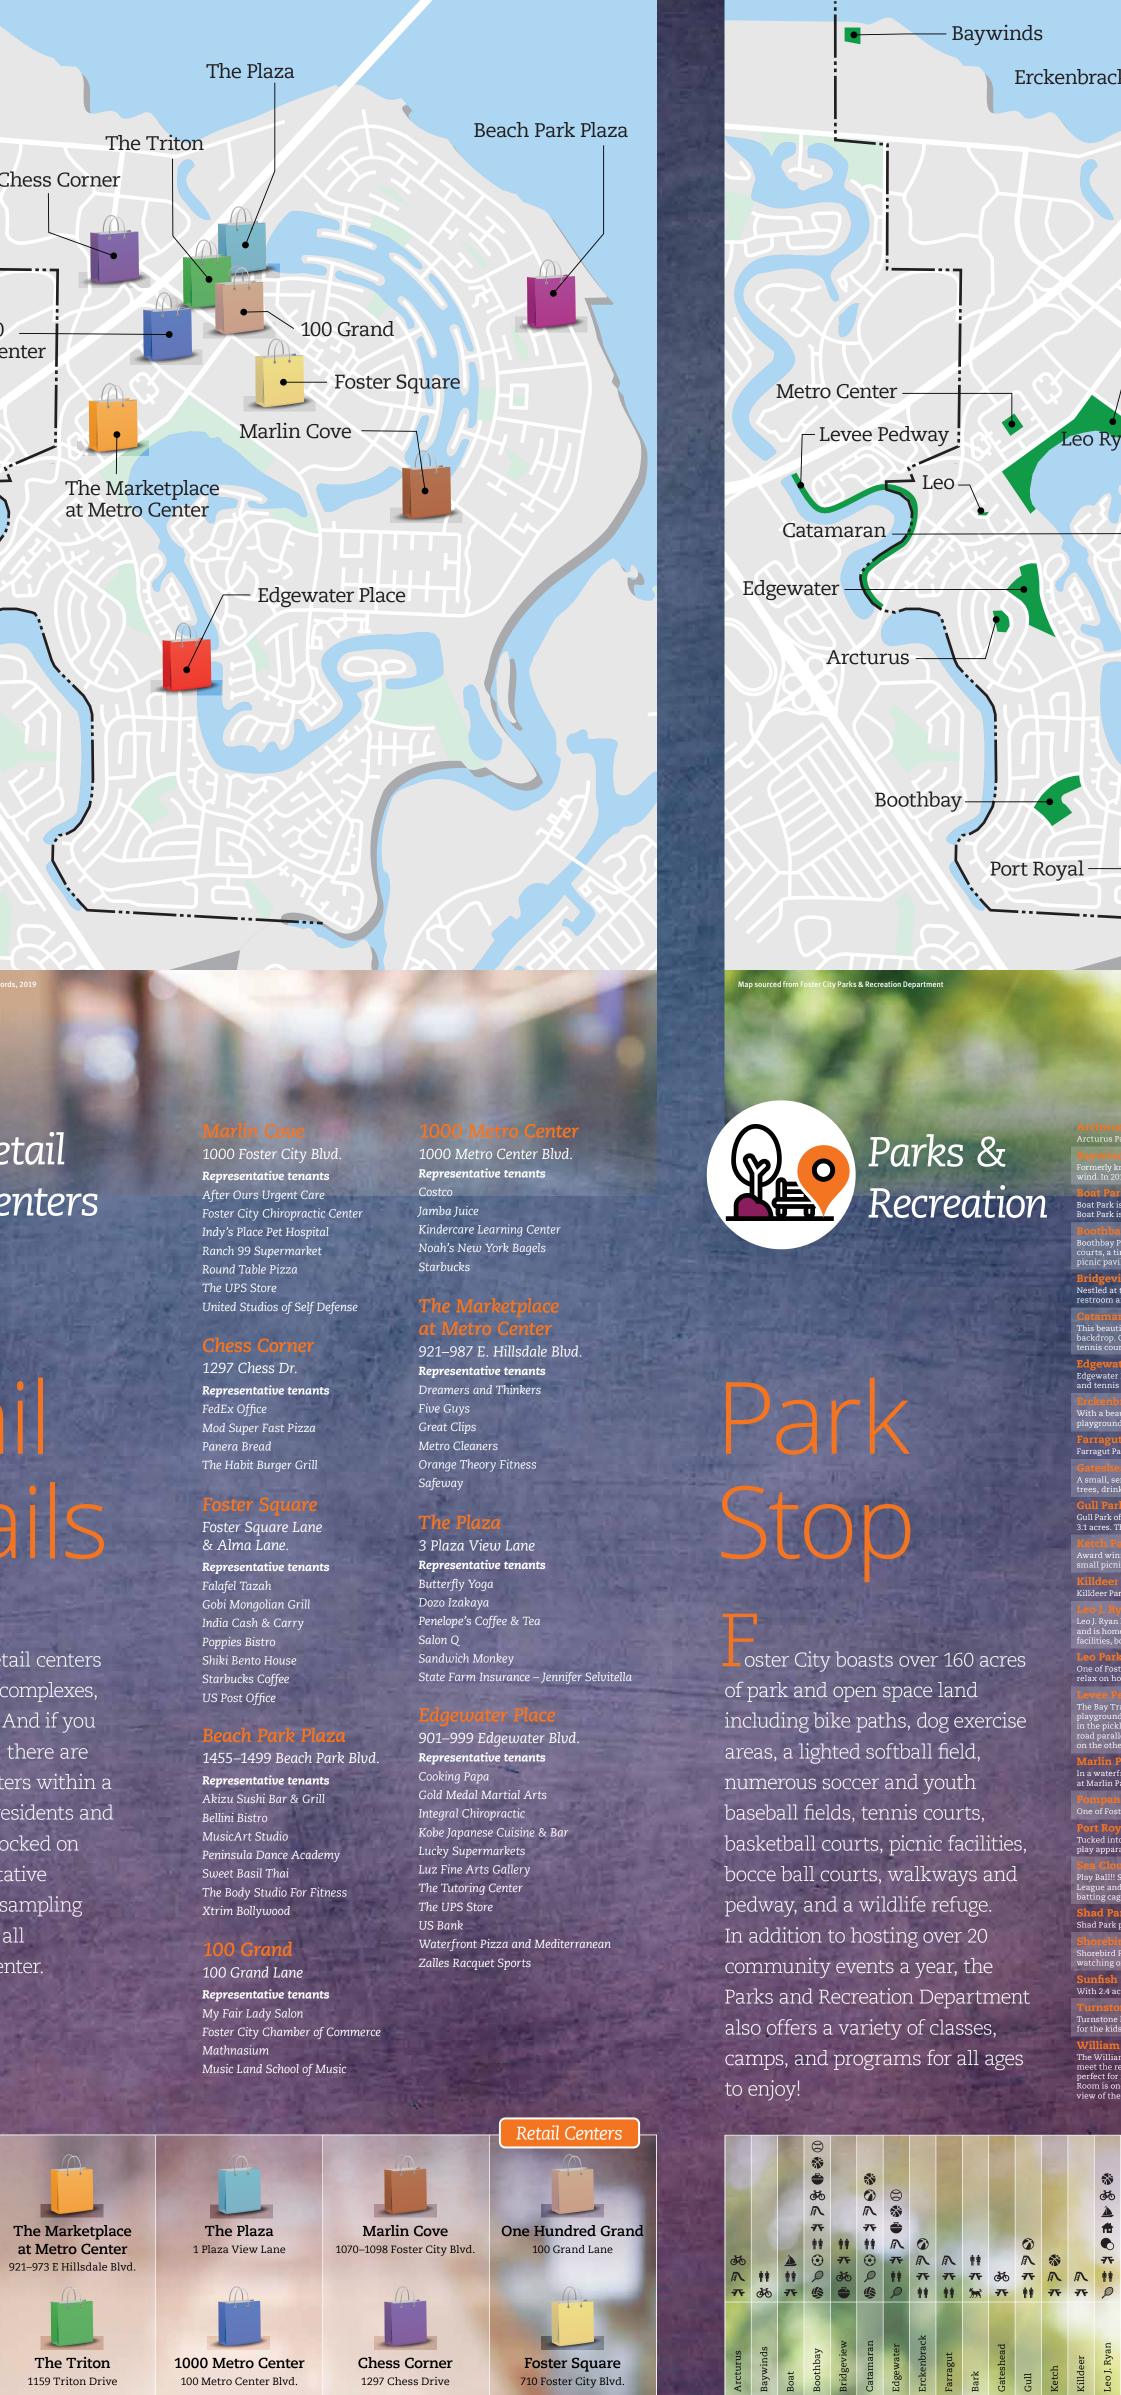

## - Bridgeview - Gull Killdeer – Turnstone – Shad - Pompano Marlin - Sunfish Bark & Boat Shorebird -- Ketch Farragut Sea Cloud —Gateshead Circle off of Polaris Avenue darea, small lawn area, and a tiny tot play area. Boat Park is a 3.2 acre boat launching facility, including parking, a boardwalk, picnic tables, and a lawn area. Adjacent t Boat Park is Dog Park, which features a 20,000 sq. ft. area and includes separate fenced areas for large and small dogs. Nestled at the base of the San Mateo Bridge, Bridgeview Park offers respite to many passersby. The addition of a restroom and park setting with picnic tables facilitates recreational activity of the popular the Bay Trail. ce to stroll along the Lagoon with a view of downtown Foster City as a turf area, beach area, picnic area, basketball court, play apparatus, two <mark>Edgewater Park – Edgewater Boulevard between East Hillsdale Boulevard & Beach Park Boulevard</mark> Edgewater Park is 9.5 acres with large lawn areas, lighted softball diamond, basketball courts, playground are ntic Drive between Polynesia Drive & Balclutha Drive des 3.4 acres of lawn area, sand beach, a childre The Baffin Court & Cornwallis Lane eighborhood park near the Belmont Slough and the levee walkway, Gates untains, and picnic tables perfect for small outings. Gull Park offers a sand beach and two playground areas, as well as swings, slides, a large lawn area, and restroom facilitie 3.1 acres. The picnic tables at Gull Park are reservable for groups of up to 50 people. Call (650) 286-3380 for more details. – End of Topsail Court off of Schooner Street g Ketch Park features 1.6 acres of lawn, playground area, basketball court, and a gazebo suitable for a

– William E. Walker

E. 3rd Avenue & Lakeside Driv

Boothbay Avenue & Edgewater Boulevard

– Beach Park Boulevard & Teal Street

– Farragut at Beach Park near Shell

– Gull Avenue between Killdeer Court & Swan Street

– Killdeer Court off Gull Avenue

– Pompano Circle off Marlin Avenue

– Sea Cloud Drive off Pitcairn

– Beach Park Boulevard & Halibut Street

**– Turnstone Court off of Gull Avenue** rs a 1.5 acres of playground equipment, a la

atamaran Street at Shell Boulevard

– Bounty Drive & Foster City Boulevard

\_

**Rec Center** 

r – East Hillsdale Boulevard across from The Marketplace ne of Foster City's smaller neighborhood parks, Leo offers a grass area with shade trees and a bench. A nice place to elax on hot summer days!

– Marlin Avenue at Pompano between Swordfish & Tarpon In a waterfront setting, Marlin Park's 3.1 acres offer a sand beach, playground area and large lawn area. The picnic tables at Marlin Park are reservable for groups of up to 50 people. Call (650) 286-3380 for details. – Port Royal Avenue at Thatcher Lane & Timberhead Tucked into the southern-most point of Foster City, Port Royal Park offers 4 acres of soccer fields, restrooms play apparatus, and walkways for a lovely afternoon stroll.

#### Amenities

|           |               | 8        | Ballfield         |
|-----------|---------------|----------|-------------------|
|           |               | *        | Basketball Courts |
|           |               | -        | Barbecue          |
|           |               | Ø        | Beach             |
|           |               | đo       | Bike Path         |
|           |               |          | Boat Launch       |
| <b>N</b>  |               | A        | Children's Area   |
| R         | ŧŧ.           | <b>#</b> | Community Bldg.   |
| 75        | 1             |          | Bocce Ball        |
|           |               | 75       | Picnic Area       |
|           | ter           | **       | Restrooms         |
| Je        | Vall          | $\odot$  | Soccer Fields     |
| Turnstone | Wm. E. Walker | ø        | Tennis Courts     |
| irni      | 'n.           | (\$      | Volleyball Courts |
| F         | B             | *        | Dog Playground    |