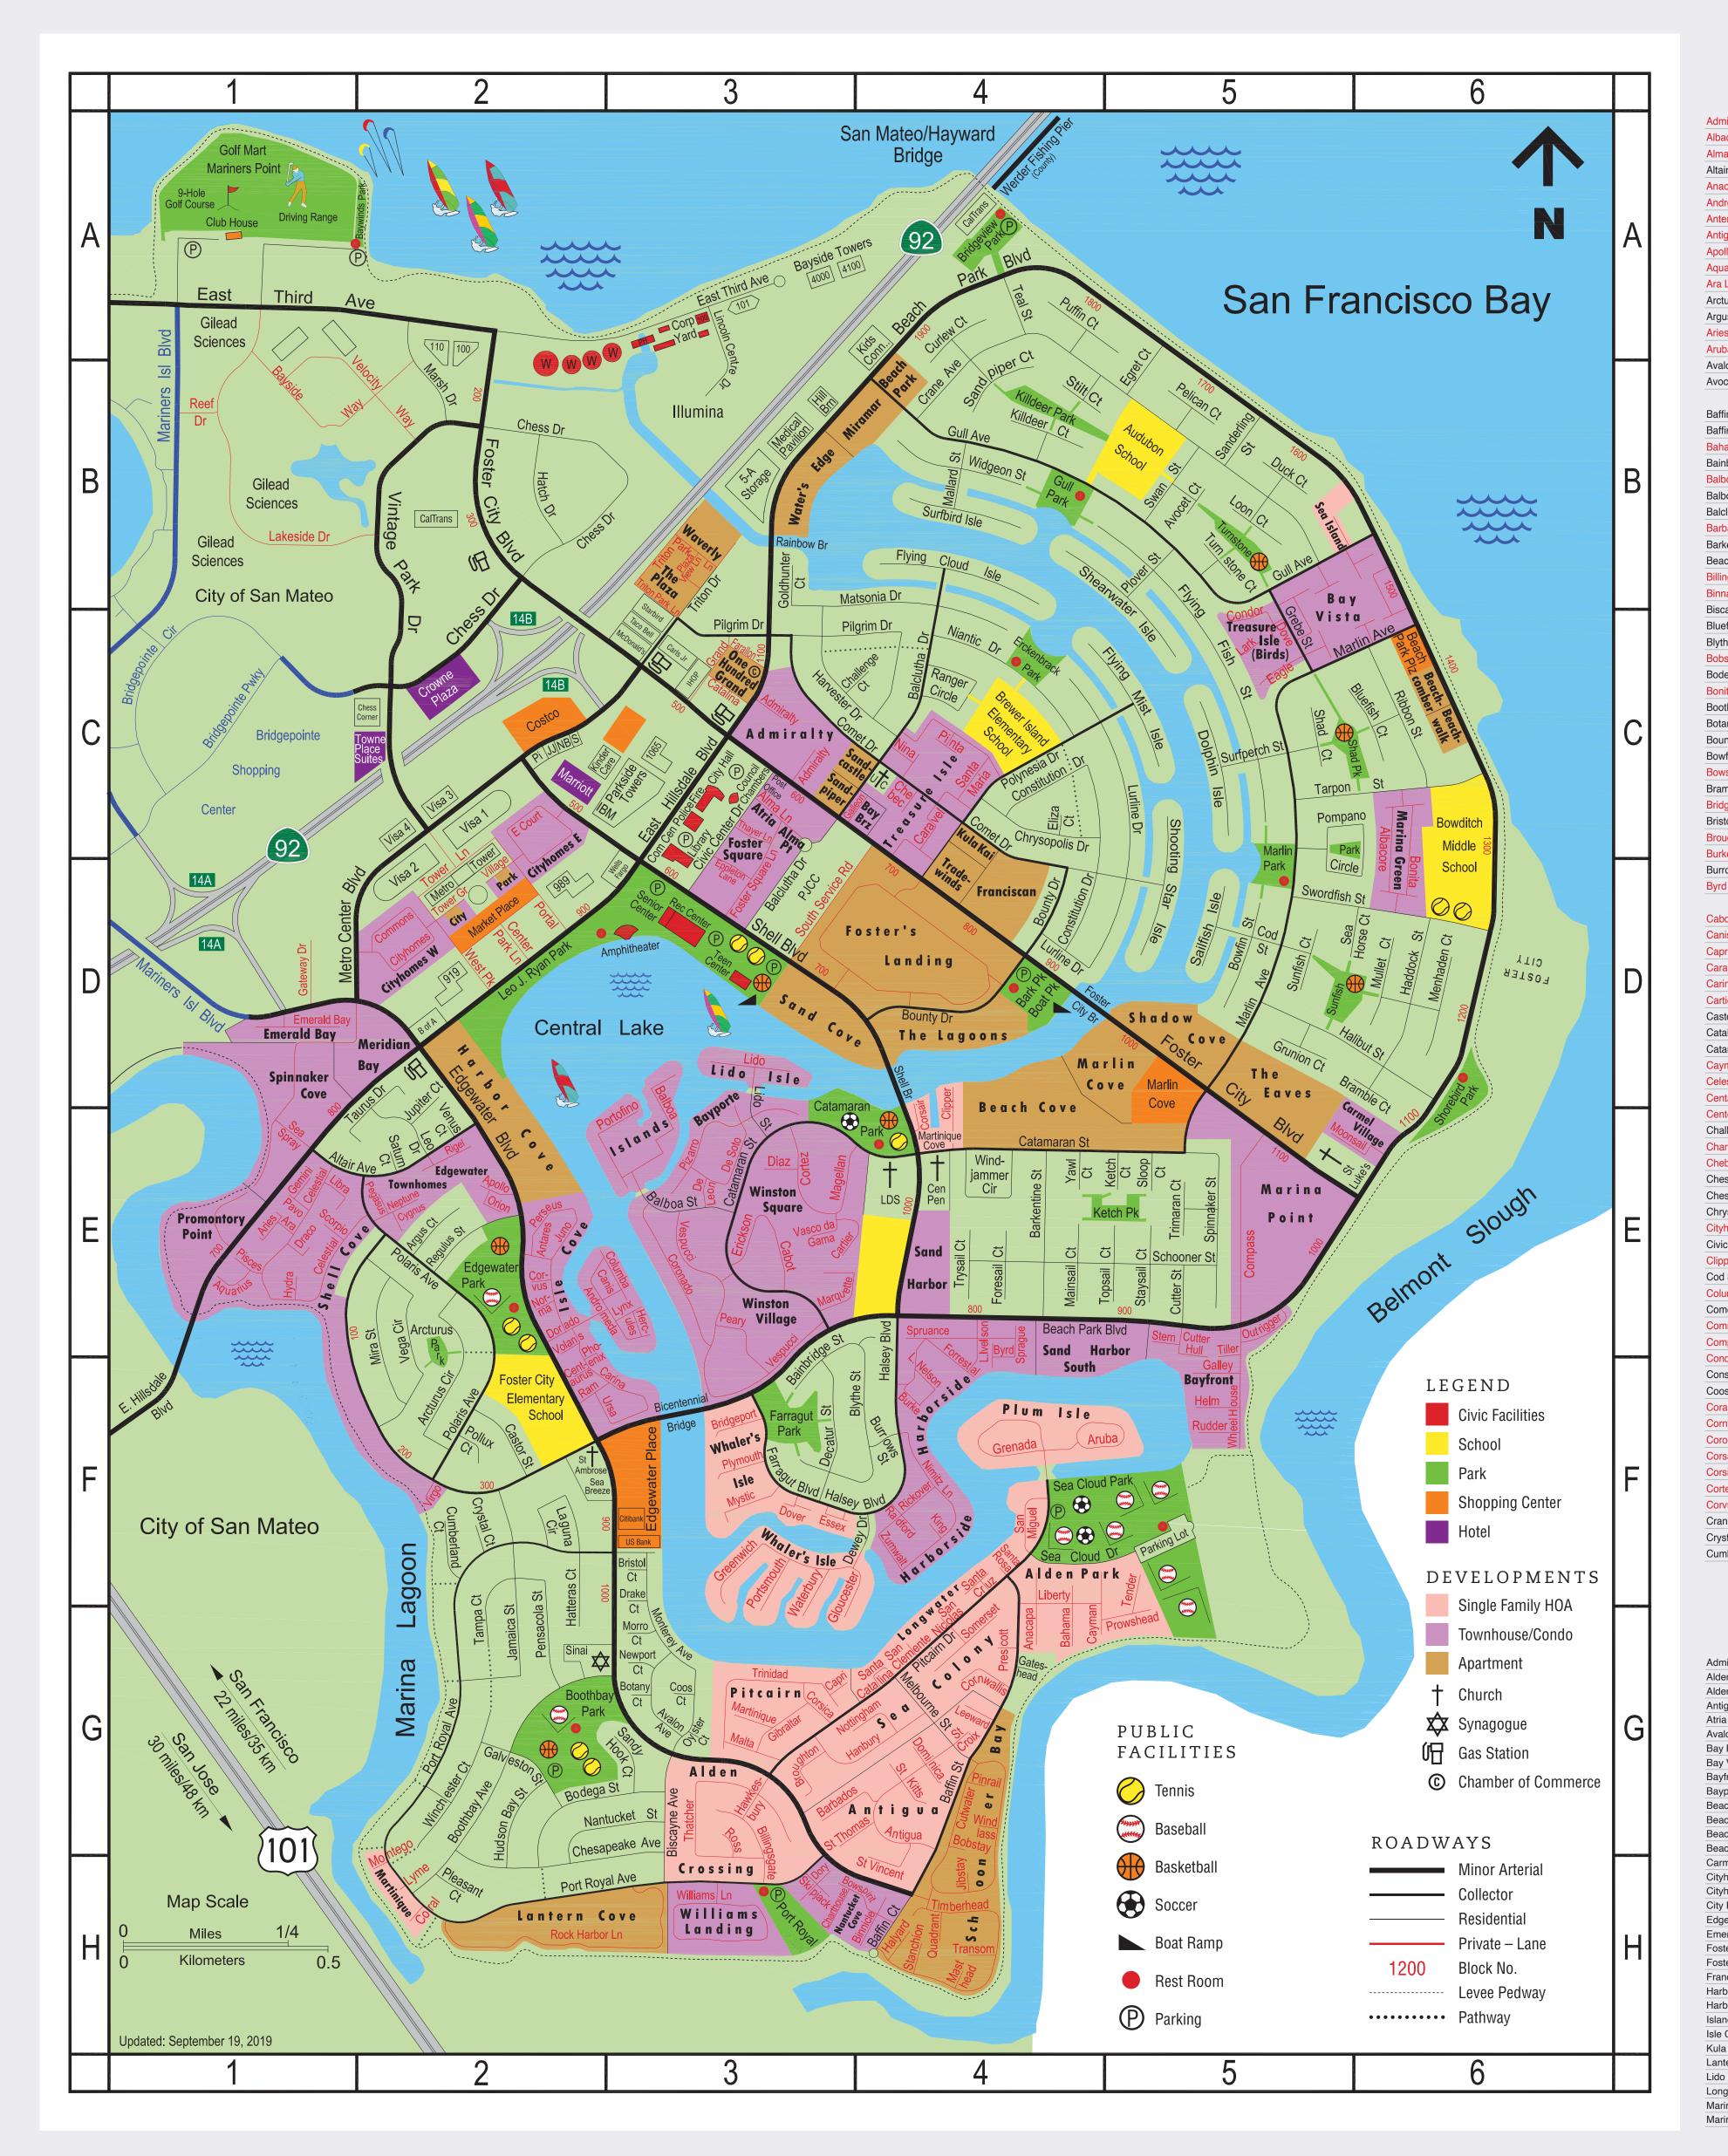

### What's on the map?

Foster City Chamber of Commerce presents living!LOCAL Foster City Area Guide "The Map" – A supplemental guide to volume 3. In it you will find not only a street map, but also a detailed breakdown of the many parks and their amenities, as well as the local retail centers and representative tenants.

# Retail Detail

rom dedicated retail centers to residential/retail complexes, Foster City delivers. And if you can't find it in town, there are major shopping centers within a visitors alike well stocked on any front. Representative tenants listed are a sampling and not inclusive of all businesses in the Center.

## - Bridgeview - Gull Killdeer – Turnstone – Shad - Pompano Marlin - Sunfish Bark & Boat Shorebird -- Ketch Farragut Sea Cloud —Gateshead Circle off of Polaris Avenue darea, small lawn area, and a tiny tot play area. Boat Park is a 3.2 acre boat launching facility, including parking, a boardwalk, picnic tables, and a lawn area. Adjacent t Boat Park is Dog Park, which features a 20,000 sq. ft. area and includes separate fenced areas for large and small dogs. Nestled at the base of the San Mateo Bridge, Bridgeview Park offers respite to many passersby. The addition of a restroom and park setting with picnic tables facilitates recreational activity of the popular the Bay Trail. ce to stroll along the Lagoon with a view of downtown Foster City as a turf area, beach area, picnic area, basketball court, play apparatus, two <mark>Edgewater Park – Edgewater Boulevard between East Hillsdale Boulevard & Beach Park Boulevard</mark> Edgewater Park is 9.5 acres with large lawn areas, lighted softball diamond, basketball courts, playground are ntic Drive between Polynesia Drive & Balclutha Drive des 3.4 acres of lawn area, sand beach, a childre The Baffin Court & Cornwallis Lane eighborhood park near the Belmont Slough and the levee walkway, Gates untains, and picnic tables perfect for small outings. Gull Park offers a sand beach and two playground areas, as well as swings, slides, a large lawn area, and restroom facilitie 3.1 acres. The picnic tables at Gull Park are reservable for groups of up to 50 people. Call (650) 286-3380 for more details. – End of Topsail Court off of Schooner Street g Ketch Park features 1.6 acres of lawn, playground area, basketball court, and a gazebo suitable for a

– William E. Walker

E. 3rd Avenue & Lakeside Driv

Boothbay Avenue & Edgewater Boulevard

– Beach Park Boulevard & Teal Street

– Farragut at Beach Park near Shell

– Gull Avenue between Killdeer Court & Swan Street

– Killdeer Court off Gull Avenue

– Pompano Circle off Marlin Avenue

– Sea Cloud Drive off Pitcairn

– Beach Park Boulevard & Halibut Street

**– Turnstone Court off of Gull Avenue** rs a 1.5 acres of playground equipment, a la

atamaran Street at Shell Boulevard

– Bounty Drive & Foster City Boulevard

\_

**Rec Center** 

r – East Hillsdale Boulevard across from The Marketplace ne of Foster City's smaller neighborhood parks, Leo offers a grass area with shade trees and a bench. A nice place to elax on hot summer days!

– Marlin Avenue at Pompano between Swordfish & Tarpon In a waterfront setting, Marlin Park's 3.1 acres offer a sand beach, playground area and large lawn area. The picnic tables at Marlin Park are reservable for groups of up to 50 people. Call (650) 286-3380 for details. – Port Royal Avenue at Thatcher Lane & Timberhead Tucked into the southern-most point of Foster City, Port Royal Park offers 4 acres of soccer fields, restrooms play apparatus, and walkways for a lovely afternoon stroll.

> Park has been called the "sporting gem" of the Peninsula. It is the home of the Foster City Little ore than 23 acres of baseball diamonds, soccer fields, lawn area, play apparatus, snack shack, **s – Shad Court & Surfperch Street off of Marlin** ovides 2.1 acres of lawn area, playgrounds, basketball court, and a multi-purpose court.

> > d to be the perfect destination for bir

t, a lawn area, and a basketball court. There also a sand p

r – 650 Shell Boulevard The William E. Walker Recreation Center – 650 Shell Boulevard. This is a multi-purpose facility designed to meet the recreational needs of the Foster City community. Many of the classrooms feature a view of the Lagoon and ar perfect for meetings, workshops or small parties. For larger meetings, parties, weddings or special events, the Lagoon Room is one of the premiere banquet halls on the Peninsula. It features hardwood flooring, a wet bar and a spectacular view of the Lagoon.

#### Amenities

|           |               | 8        | Ballfield         |
|-----------|---------------|----------|-------------------|
|           |               | *        | Basketball Courts |
|           |               | -        | Barbecue          |
|           |               | Ø        | Beach             |
|           |               | đo       | Bike Path         |
|           |               |          | Boat Launch       |
| <b>N</b>  |               | A        | Children's Area   |
| R         | ŧŧ.           | <b>#</b> | Community Bldg.   |
| 75        | 1             |          | Bocce Ball        |
|           |               | 75       | Picnic Area       |
|           | ter           | **       | Restrooms         |
| Je        | Vall          | $\odot$  | Soccer Fields     |
| Turnstone | Wm. E. Walker | ø        | Tennis Courts     |
| irni      | 'n.           | (\$      | Volleyball Courts |
| F         | B             | *        | Dog Playground    |

| miralty Ln                    | C/3          | Curlew Ct                       |
|-------------------------------|--------------|---------------------------------|
| acore Ln<br>na Ln             | C-D/6<br>C/3 | Cutter Ln<br>Cutter St          |
| air Ave                       | E/1-2        | Cutwater Ln                     |
| acapa Ln                      | G/4          | Cygnus Ln                       |
| dromeda Ln                    | E/2          |                                 |
| eres Ln<br>igua Ln            | E/2<br>G/4   | DeLeon Ln<br>DeSoto Ln          |
| ollo Ln                       | E/2          | Decatur St                      |
| Jarius Ln                     | E/1          | Dewey St                        |
| Ln                            | E/2          | Diaz Ln                         |
| turus Cir<br>us Ct            | F/2<br>E/2   | Dolphin Isle<br>Dominica Ln     |
| es Ln                         | E/1          | Dorado Ln                       |
| ba Ln                         | F/4          | Dory Ln                         |
| alon Ave<br>ocet Ct           | G/3<br>B/5   | Dove Ln<br>Dover Ln             |
|                               | DIJ          | Draco Ln                        |
| fin Ct                        | H/4          | Drake Ct                        |
| fin St                        | G/4          | Duck Ct                         |
| nama Ln<br>nbridge St         | G/4<br>F/3   | Eagle Ln                        |
| boa Ln                        | E/3          | East Court Ln                   |
| boa St                        | E/3          | Edgewater Blvd                  |
| clutha Dr                     | C/4          | Egret St                        |
| bados Ln<br>kentine St        | G/3<br>E/4   | Eliza Ct<br>Emerald Bay Ln      |
| ach Park Blvd                 | A/4-E/1      | Eppleton Ln                     |
| ngsgate Ln                    | G/3          | Erickson Ln                     |
| nacle Ln                      | H/4          | Essex Ln                        |
| cayne Ave<br>efish Ct         | G/3<br>C/6   | Farallon Ln                     |
| the St                        | F/4          | Farragut Blvd                   |
| ostay Ln                      | G/4          | Flying Cloud Isle               |
| lega St                       | G/2          | Flying Fish St                  |
| hita Ln<br>othbay Ave         | C/6<br>G/2   | Flying Mist Isle<br>Foresail Ct |
| any Ct                        | G/3          | Forrestal Ln                    |
| unty Dr                       | D/4          | Foster City Blvd                |
| vfin St                       | D/5          | Foster Square Ln                |
| wspirit Ln<br>mble Ct         | H/4<br>D/6   | Galleon Ln                      |
| dgeport Ln                    | F/3          | Galley Ln                       |
| stol Ct                       | F/3          | Galveston St                    |
| ughton Ln                     | G/3          | Gateshead Ct                    |
| <mark>ke Ln</mark><br>rows St | F/4<br>F/4   | Gateway Dr<br>Genemi Ln         |
| d Ln                          | E/4          | Gibralter Ln                    |
|                               |              | Gloucester Ln                   |
| pot Ln                        | E/3          | Goldhunter Ct                   |
| nis Ln<br>ori Ln              | E/3<br>G/3   | Grand Ln<br>Grebe St            |
| avel Ln                       | C/4          | Greenwich Ln                    |
| ina Ln                        | F/3          | Grenada Ln                      |
| tier Ln                       | E/3          | Grunion Ct                      |
| stor St<br>alina Ln           | F/2<br>C/3   | Gull Ave                        |
| amaran St                     | E/3-4        | Haddock St                      |
| /man Ln                       | G/4          | Halibut St                      |
| estial Ln                     | E/1          | Halsey Blvd                     |
| ntaurus Ln<br>nter Park Ln    | F/2<br>D/2   | Halyard Ln<br>Hanbury Ln        |
| allenge Ct                    | C/4          | Harvester Dr                    |
| arthouse Ln                   | H/3          | Hatch Dr                        |
| ebec Ln                       | C/4          | Hatteras Ct                     |
| esapeake Ave                  | H/2<br>B-C/2 | Hawksbury Ln<br>Helm Ln         |
| ysopolis Dr                   | C/4          | Hercules Ln                     |
| /homes Ln                     | D/2          | Hillsdale Blvd                  |
| ic Center Dr                  | C/3          | Hudson Bay St                   |
| p <mark>per Ln</mark><br>d St | E/4<br>D/5   | Hull Ln<br>Hydra Ln             |
| umba Ln                       | E/3          |                                 |
| met Dr                        | C/3-4        | Jamaica St                      |
| nmons Ln                      | D/2          | Jibstay Ln                      |
| npass Ln<br>ndor Ln           | E/5<br>C/5   | Juno Ln<br>Jupiter Ct           |
| nstitution Dr                 | C/5          |                                 |
| os Ct                         | G/3          | Ketch Ct                        |
| al Ln                         | H/2          | Killdeer Ct                     |
| nwallis Ln<br>onado Ln        | G/4<br>E/3   | King Ln                         |
| sair Ln                       | E/4          | Laguna Cir                      |
| rsica Ln                      | G/3          | Lakeside Dr                     |
| tez Ln                        | E/3          | Lark Ln                         |
| vus Ln<br>ine Ave             | E/3<br>B/4-5 | Leeward Ln<br>Leo Dr            |
| stal Ct                       | F/2          | Liberty Ln                      |
| mberland Ct                   | F/2          | Libra Ln                        |
|                               |              |                                 |