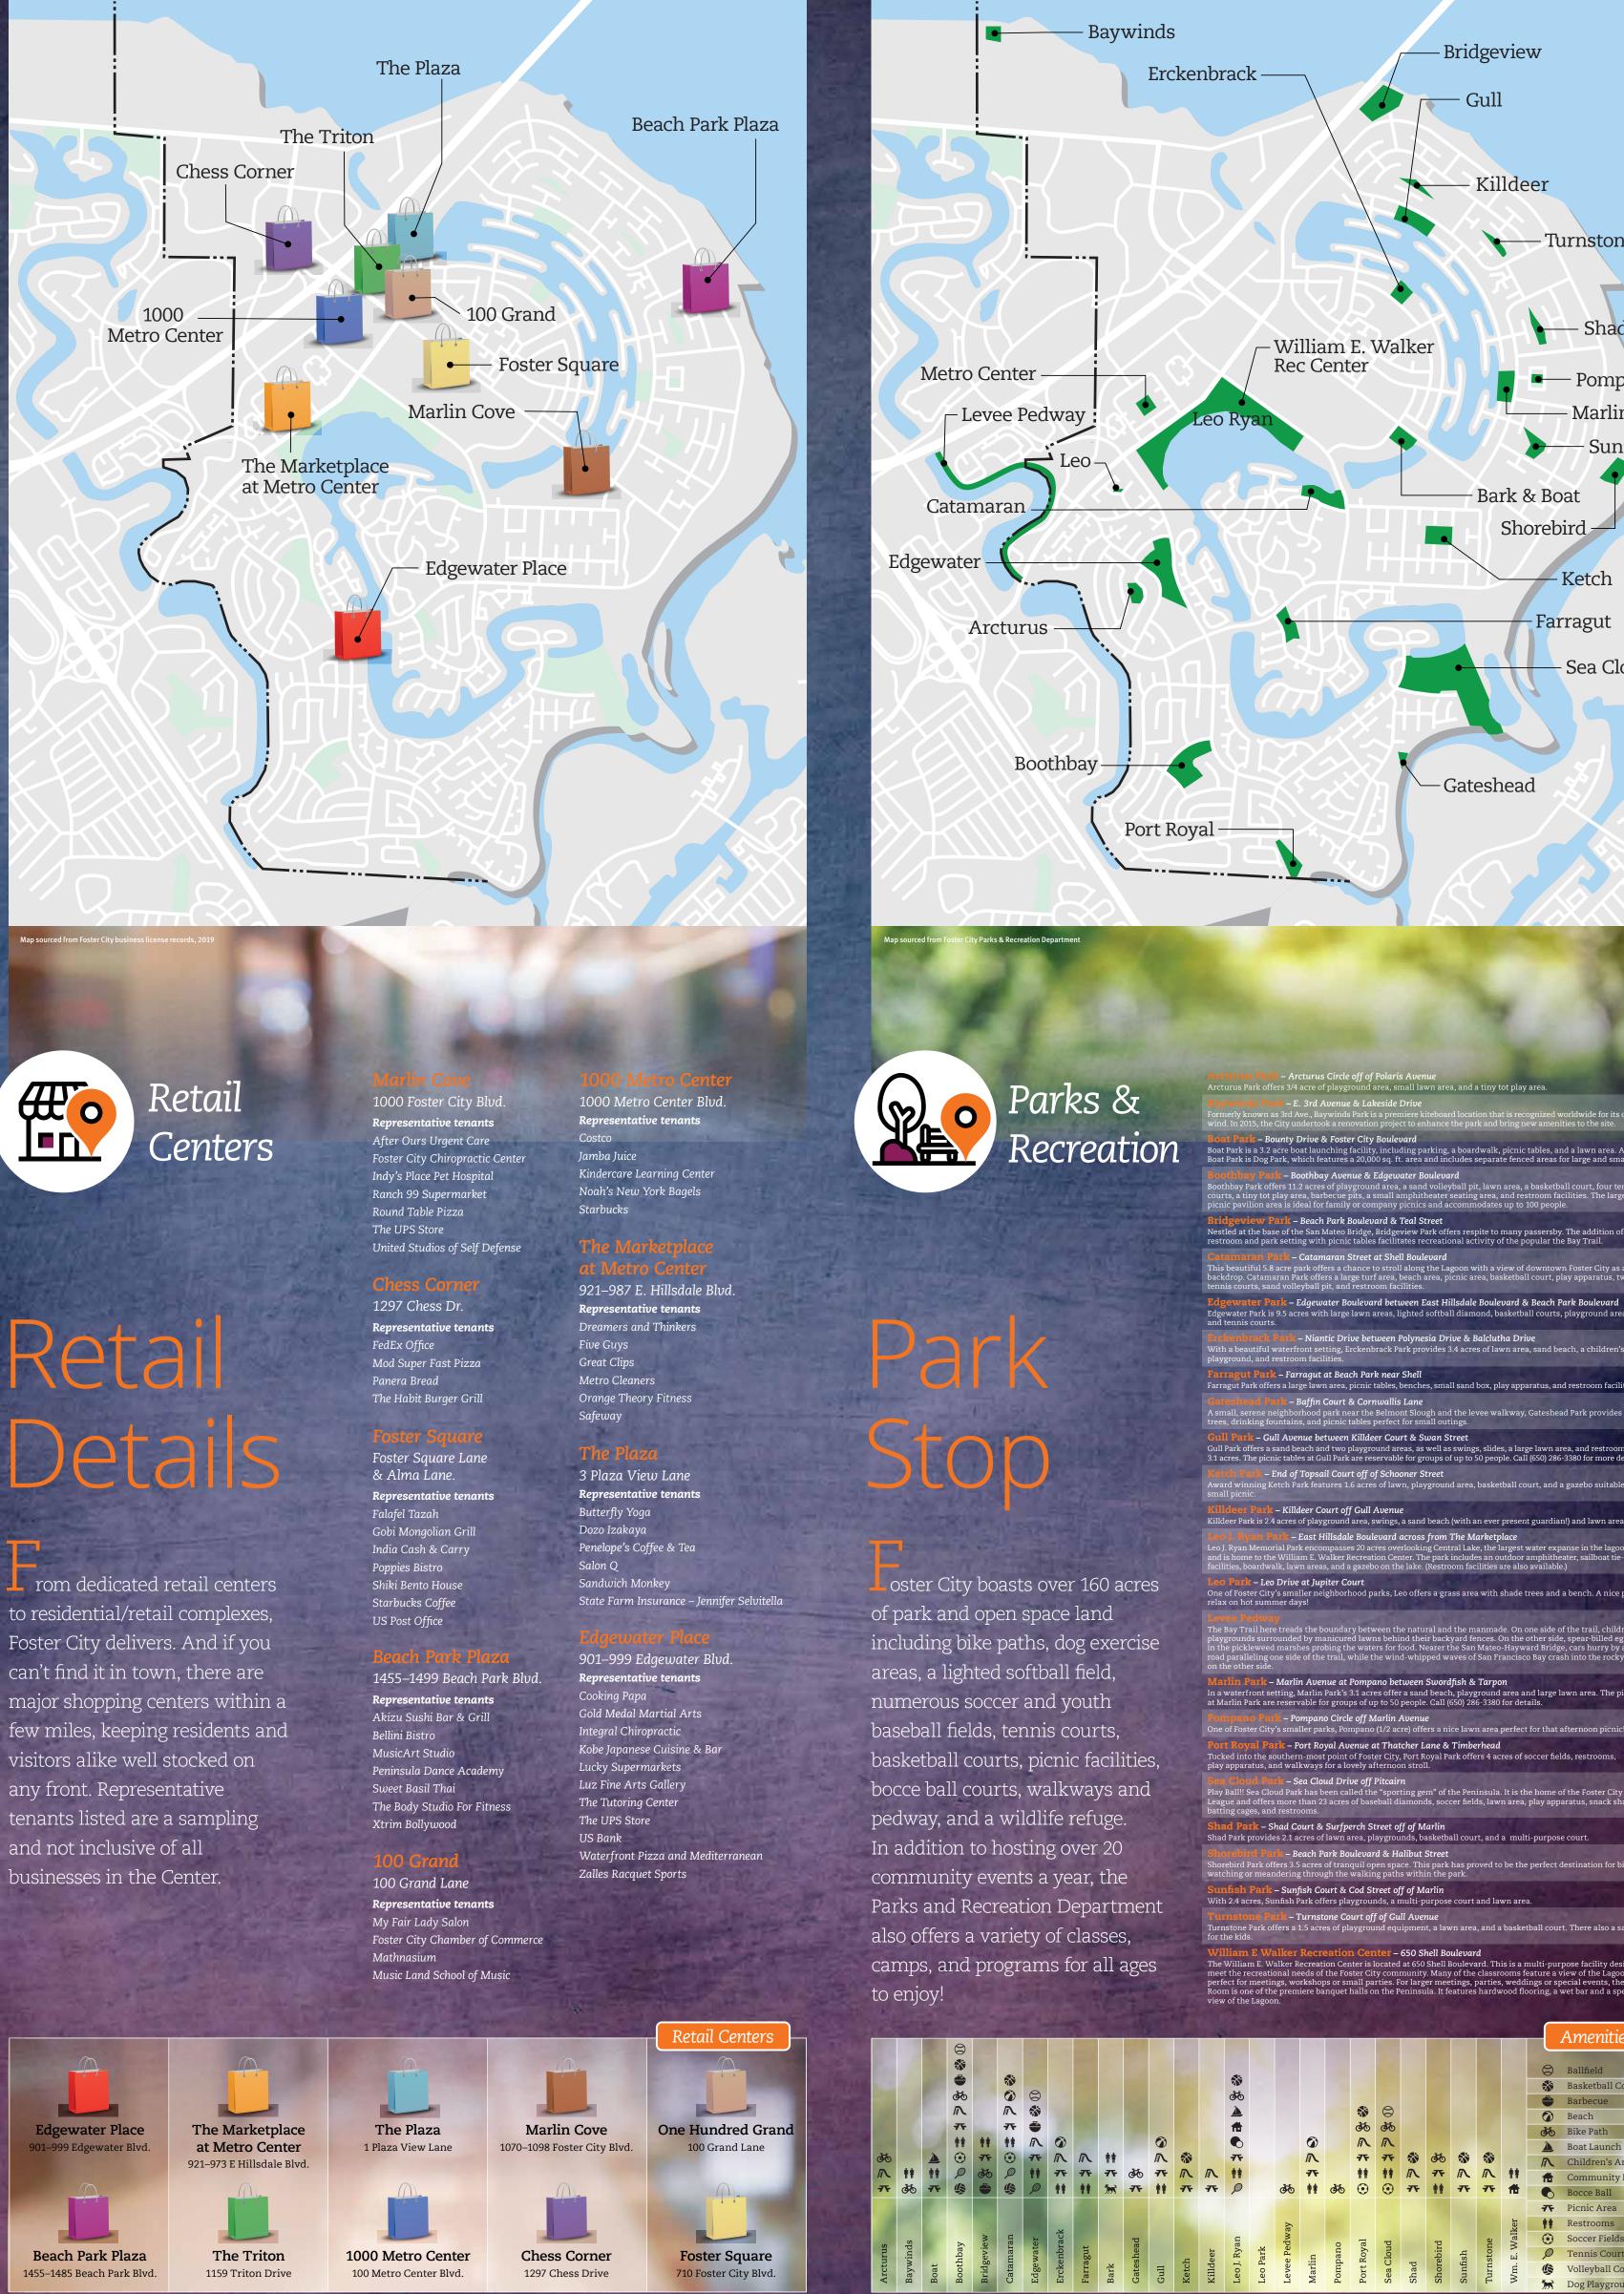

# Retail Detail

rom dedicated retail centers to residential/retail complexes, Foster City delivers. And if you can't find it in town, there are major shopping centers within a visitors alike well stocked on any front. Representative tenants listed are a sampling and not inclusive of all businesses in the Center.

## - Bridgeview - Gull Killdeer – Turnstone – Shad - Pompano Marlin - Sunfish Bark & Boat Shorebird -- Ketch Farragut Sea Cloud —Gateshead Circle off of Polaris Avenue darea, small lawn area, and a tiny tot play area. Boat Park is a 3.2 acre boat launching facility, including parking, a boardwalk, picnic tables, and a lawn area. Adjacent t Boat Park is Dog Park, which features a 20,000 sq. ft. area and includes separate fenced areas for large and small dogs. Nestled at the base of the San Mateo Bridge, Bridgeview Park offers respite to many passersby. The addition of a restroom and park setting with picnic tables facilitates recreational activity of the popular the Bay Trail. ce to stroll along the Lagoon with a view of downtown Foster City as a turf area, beach area, picnic area, basketball court, play apparatus, two <mark>Edgewater Park – Edgewater Boulevard between East Hillsdale Boulevard & Beach Park Boulevard</mark> Edgewater Park is 9.5 acres with large lawn areas, lighted softball diamond, basketball courts, playground are ntic Drive between Polynesia Drive & Balclutha Drive des 3.4 acres of lawn area, sand beach, a childre The Baffin Court & Cornwallis Lane eighborhood park near the Belmont Slough and the levee walkway, Gates untains, and picnic tables perfect for small outings. Gull Park offers a sand beach and two playground areas, as well as swings, slides, a large lawn area, and restroom facilitie 3.1 acres. The picnic tables at Gull Park are reservable for groups of up to 50 people. Call (650) 286-3380 for more details. – End of Topsail Court off of Schooner Street g Ketch Park features 1.6 acres of lawn, playground area, basketball court, and a gazebo suitable for a

– William E. Walker

E. 3rd Avenue & Lakeside Driv

Boothbay Avenue & Edgewater Boulevard

– Beach Park Boulevard & Teal Street

– Farragut at Beach Park near Shell

– Gull Avenue between Killdeer Court & Swan Street

– Killdeer Court off Gull Avenue

– Pompano Circle off Marlin Avenue

– Sea Cloud Drive off Pitcairn

– Beach Park Boulevard & Halibut Street

**– Turnstone Court off of Gull Avenue** rs a 1.5 acres of playground equipment, a la

atamaran Street at Shell Boulevard

– Bounty Drive & Foster City Boulevard

\_

**Rec Center** 

r – East Hillsdale Boulevard across from The Marketplace ne of Foster City's smaller neighborhood parks, Leo offers a grass area with shade trees and a bench. A nice place to elax on hot summer days!

– Marlin Avenue at Pompano between Swordfish & Tarpon In a waterfront setting, Marlin Park's 3.1 acres offer a sand beach, playground area and large lawn area. The picnic tables at Marlin Park are reservable for groups of up to 50 people. Call (650) 286-3380 for details. – Port Royal Avenue at Thatcher Lane & Timberhead Tucked into the southern-most point of Foster City, Port Royal Park offers 4 acres of soccer fields, restrooms play apparatus, and walkways for a lovely afternoon stroll.

> Park has been called the "sporting gem" of the Peninsula. It is the home of the Foster City Little ore than 23 acres of baseball diamonds, soccer fields, lawn area, play apparatus, snack shack, **s – Shad Court & Surfperch Street off of Marlin** ovides 2.1 acres of lawn area, playgrounds, basketball court, and a multi-purpose court.

> > d to be the perfect destination for bir

t, a lawn area, and a basketball court. There also a sand p

r – 650 Shell Boulevard The William E. Walker Recreation Center – 650 Shell Boulevard. This is a multi-purpose facility designed to meet the recreational needs of the Foster City community. Many of the classrooms feature a view of the Lagoon and ar perfect for meetings, workshops or small parties. For larger meetings, parties, weddings or special events, the Lagoon Room is one of the premiere banquet halls on the Peninsula. It features hardwood flooring, a wet bar and a spectacular view of the Lagoon.

#### Amenities

|           |               | 8        | Ballfield         |
|-----------|---------------|----------|-------------------|
|           |               | *        | Basketball Courts |
|           |               | -        | Barbecue          |
|           |               | Ø        | Beach             |
|           |               | đo       | Bike Path         |
|           |               |          | Boat Launch       |
| <b>N</b>  |               | A        | Children's Area   |
| R         | ŧŧ.           | <b>#</b> | Community Bldg.   |
| 75        | 1             |          | Bocce Ball        |
|           |               | 75       | Picnic Area       |
|           | ter           | **       | Restrooms         |
| Je        | Vall          | $\odot$  | Soccer Fields     |
| Turnstone | Wm. E. Walker | ø        | Tennis Courts     |
| irni      | 'n.           | (\$      | Volleyball Courts |
| F         | B             | *        | Dog Playground    |