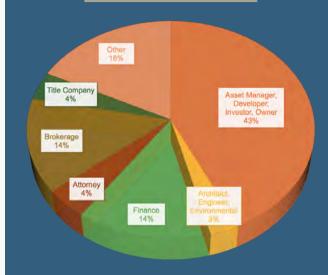

### They have the NAIOP SoCal advantage -What are YOU waiting for?

| MEMBER TYPE                                     | SOCAL<br>Members | <u>FIRMS</u> |
|-------------------------------------------------|------------------|--------------|
| Asset Manager<br>Developer<br>Investor<br>Owner | 430              | 233          |
| Architect<br>Engineer<br>Environmental          | 30               | 15           |
| Finance                                         | 139              | 47           |
| Attorney                                        | 44               | 44           |
| Brokerage                                       | 140              | 39           |
| Title Co.                                       | 42               | 8            |
| Other                                           | 177              | 125          |