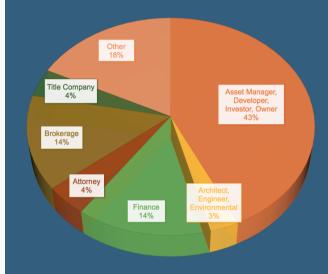

#### They have the NAIOP SoCal advantage -What are YOU waiting for?

| MEMBER TYPE                                     | <u>SOCAL</u><br><u>Members</u> | <u>FIRMS</u> |
|-------------------------------------------------|--------------------------------|--------------|
| Asset Manager<br>Developer<br>Investor<br>Owner | 451                            | 250          |
| Architect<br>Engineer<br>Environmental          | 34                             | 21           |
| Finance                                         | 100                            | 43           |
| Attorney                                        | 28                             | 11           |
| Brokerage                                       | 47                             | 7            |
| Title Co.                                       | 230                            | 131          |
| Other                                           | 1025                           | 500          |