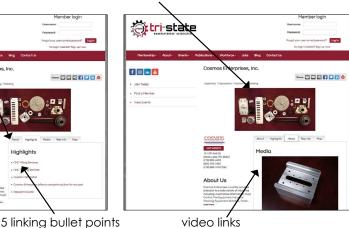

### **Enhanced listing**

Enhanced member page listing will help your prospects find you! Options include **59,615** member page hits 2020 - 43,236 directory searches

expanded description, company logo, additional photos, video links, additional website links, 5 linking bullet points, map link, and additional key words (SEO).