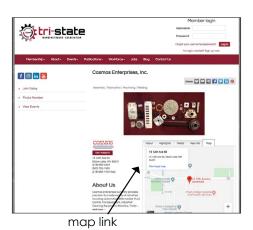

### **Enhanced listing**

Enhanced member page listing will help your prospects find you! Options include **59,615** member page hits 2020 - 43,236 directory searches

expanded description, company logo, additional photos, video links, additional website links, 5 linking bullet points, map link, and additional key words (SEO).