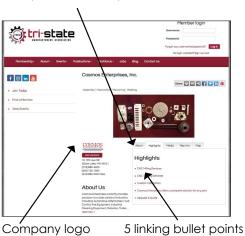

## **Enhanced listing**

Enhanced member page listing will help your prospects find you! Options include expanded description, company logo, additional photos, video links, additional website links, 5 linking bullet points, map link, and additional key words (SEO).