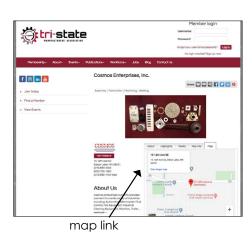

## **Enhanced listing**

Enhanced member page listing will help your prospects find you! Options include expanded description, company logo, additional photos, video links, additional website links, 5 linking bullet points, map link, and additional key words (SEO).