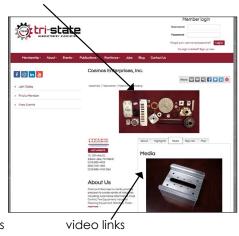

## **Enhanced listing**

Enhanced member page listing will help your prospects find you! Options include expanded description, company logo, additional photos, video links, additional website links, 5 linking bullet points, map link, and additional key words (SEO).

Additional photos