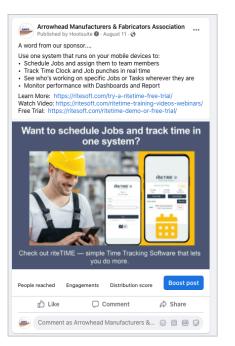

### Social media posts

## 댥 in 🗿 🕒 YouTube

Combined reach 31,215 (Combined reach 12 months)

Examples