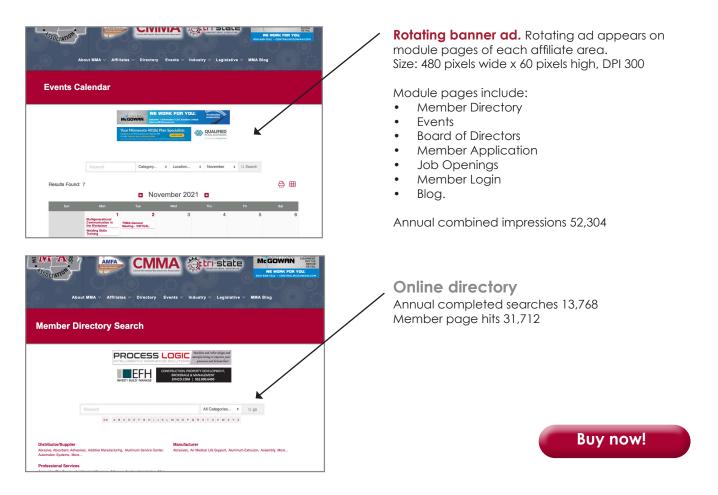

### Free benefits for all members

Through our partnership with GrowthZone, the leading provider of online solutions for member-based associations, MMA provides you with exclusive access to specialized tools to promote your organization via the Member Information Center (MIC) accessed through our websites.

- Membership listing update your listing to ensure everyone has access to complete, up-to-date information. Here's how.
- Online directory includes your information and is searchable via categories that you select.
- Free listing in annual print directory.
- Important: Completing your profile is critical to gaining increased visibility and exposure!
- Job postings submit your job openings
- Advertise events add your events to our online event calandar displayed with quick links; use these links to share in your social media, test to mobile devices, add to calendar, or email to others.
- Network with other members check out other member listings, job, etc.

### Website leaderboard ad

MidwestManufacturers.com

AMFA-MN-WI.org

<complex-block>

TSMA.org

Rotating ad is visible on **all** 110 web pages of website that encompasses all 3 affiliates: <u>MidwestManufacturers.com</u>. 2021 annual impressions: 101,556 2021 annual reach: 34,542 Maximum of 5 leaderboard ads. Size: 130 pixels wide x 60 pixels high, DPI 300