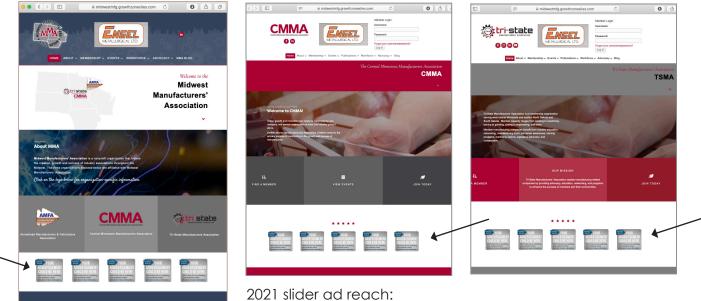

### Home page slider ad

ge nov from your manheral MBiz Solutions

20 per site. Ad appears on home page only of MMA, AMFA, CMMA, and/or TSMA areas. Size: 180 pixels wide x 150 pixels high, DPI 300

2021 slider ad reach: 3,138 monthly/37,654 annual

### **Banner ad examples**