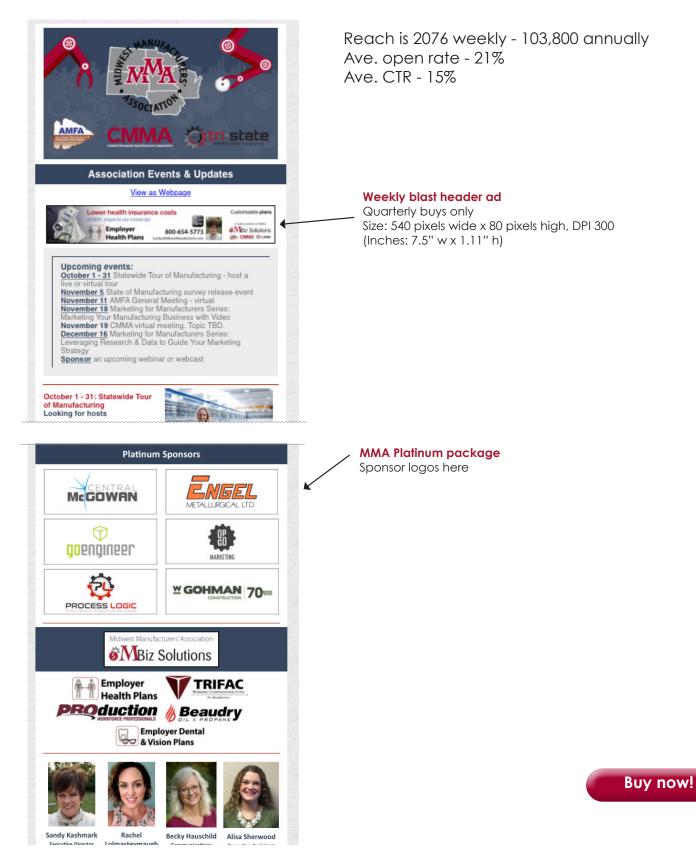

#### À la carte or package add-ons

| Member spotlight - feature article in newsletter \$3                                 | 6350 C | Choose: AMFA, CMMA, TSMA |  |  |  |  |
|--------------------------------------------------------------------------------------|--------|--------------------------|--|--|--|--|
| Ad in printed membership directory\$                                                 | 5350 F | Full page color          |  |  |  |  |
| In-person meeting sponsorship (1 meeting)\$2                                         | 5250 C | Choose: AMFA, CMMA, TSMA |  |  |  |  |
| Education sponsor (annual) \$                                                        | 6150 C | Choose: AMFA, CMMA, TSMA |  |  |  |  |
| Weekly Association Events and Updates Header ad \$1000/quarter. Limit 1 per quarter. |        |                          |  |  |  |  |

### Weekly Association Events & Updates e-Blast