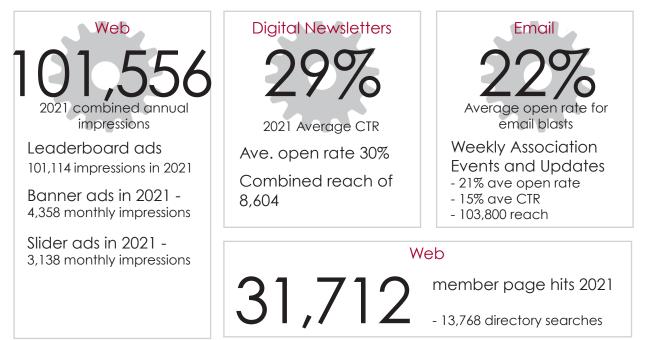

### **ROI overview**

### Website leaderboard ad

MidwestManufacturers.com

AMFA-MN-WI.org

<complex-block>

TSMA.org

Rotating ad is visible on **all** 110 web pages of website that encompasses all 3 affiliates: <u>MidwestManufacturers.com</u>. 2021 annual impressions: 101,556 2021 annual reach: 34,542 Maximum of 5 leaderboard ads. Size: 130 pixels wide x 60 pixels high, DPI 300

### Home page slider ad

ge nov from your manheral MBiz Solutions

20 per site. Ad appears on home page only of MMA, AMFA, CMMA, and/or TSMA areas. Size: 180 pixels wide x 150 pixels high, DPI 300

2021 slider ad reach: 3,138 monthly/37,654 annual

### Digital newsletter ad examples

AMFA Shoptalk Produced 4x/year Reach 495 x 4 = 1,980

> **TSMA Network News** Produced 4x/year Reach 615 x 4 = 2,460

Primary ads Size: 540 pixels wide x 80 pixels high, DPI 300 (Inches: 7.5" w x 1.11" h)

CMMA Manufacturing Matters Produced 4x/year Reach 1041 x 4 = 4,164

Tertiary ads. Size: 540 pixels wide x 80 pixels high (Inches: 7.5" w x 1.11" h), DPI 300

### **Printed directory**

The MMA Membership Directory includes information on approximately 500 members and is distributed yearly in June.