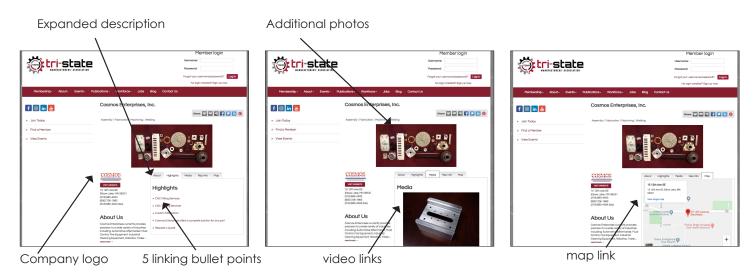

### **Enhanced listing**

Enhanced member page listing will help your prospects find you! Options include expanded description, company logo, additional photos, video links, additional website links, 5 linking bullet points, map link, and additional key words (SEO).