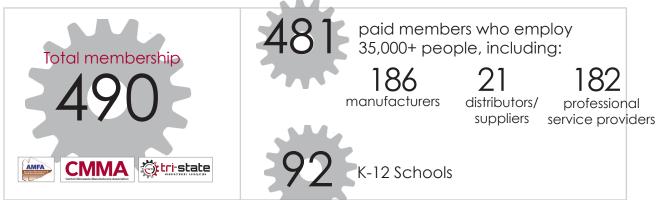

### Target audience

We have two levels of sponsorship packages:

**MMA Packages** - reach all 490 members of all three manufacturing associations: AMFA, CMMA and TSMA.

**Association Packages** - reach the entire membership of ONE association.