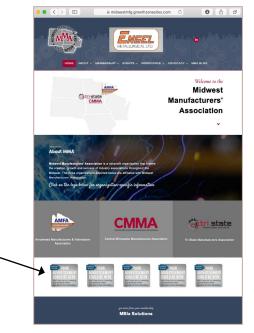

# Home page slider ad

20 per site. Ad appears on home page only of MMA, AMFA, CMMA, RRMEA, and/or TSMA areas. Size: 180 pixels wide x 150 pixels high, DPI 300

1,743 monthly/20,910 annual

### Combined reach 56,912

(Combined reach 12 months)

TRISTATEMANUFACTURERSASSOC

**Posts** 