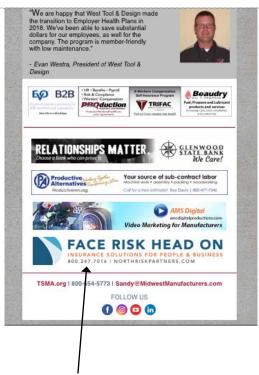

#### **Primary ads**

Size: 540 pixels wide x 80 pixels high, DPI 300 (Inches: 7.5" w x 1.11" h)