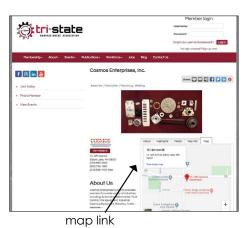

## **Enhanced listing**

Enhanced member page listing will help your prospects find you! Options include expanded description, company logo, additional photos, video links, additional website links, 5 linking bullet points, map link, and additional key words (SEO).