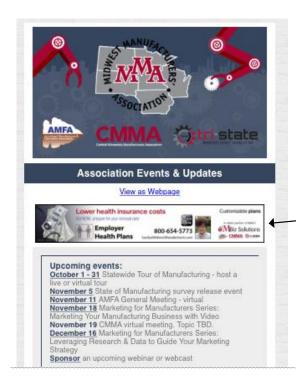

# Weekly Association Events & Updates e-Blast

Reach is 2168 weekly - 112,736 annually Ave. open rate - 23% Ave. CTR - 7%

#### Weekly blast header ad

Quarterly buys only

Size: 540 pixels wide x 80 pixels high, DPI 300

(Inches: 7.5" w x 1.11" h)

MMA Platinum package Sponsor logos here

Buy now!