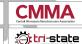

### Banner ad examples

**Rotating banner ad.** Rotating ad appears on module pages of each affiliate area. Size: 480 pixels wide x 60 pixels high, DPI 300

Module pages include:

- Member directory
- Events
- Board of directors
- Member application
- Job openings
- Member login
- Blog.

Annual combined impressions 74.787

#### Online directory

Annual completed searches 16,052 Member page hits 34,431

Buy now!