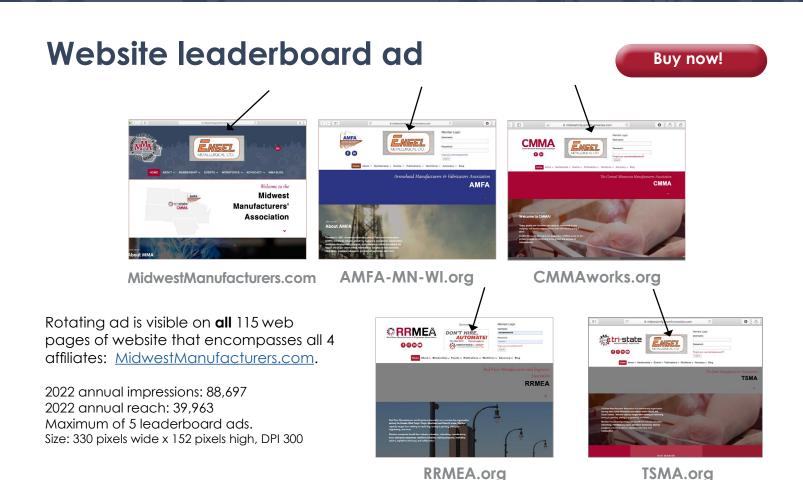

# Home page slider ad

20 per site. Ad appears on home page only of MMA, AMFA, CMMA, RRMEA, and/or TSMA areas. Size: 180 pixels wide x 150 pixels high, DPI 300

1,743 monthly/20,910 annual