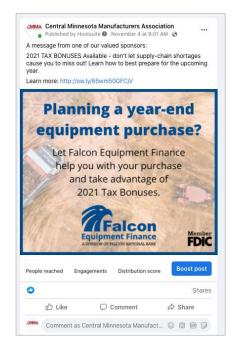

### Banner ad examples

**Rotating banner ad.** Rotating ad appears on module pages of each affiliate area. Size: 480 pixels wide x 60 pixels high, DPI 300

Module pages include:

- Member directory
- Events
- Board of directors
- Member application
- Job openings
- Member login
- Blog.

## Digital newsletter ad examples