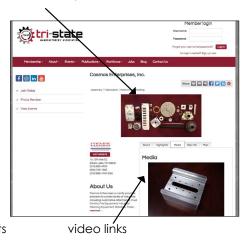

## **Enhanced listing**

Enhanced member page listing will help your prospects find you! Options include expanded description, company logo, additional photos, video links, additional website links, 5 linking bullet points, map link, and additional key words (SEO).

Additional photos