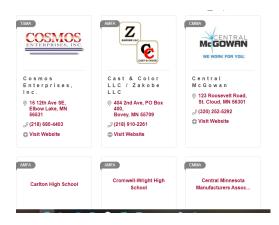

Example above: The top section is an example of how Enhanced Listings look on the website when a company is searched. The bottom section is an example of how organization names will appear without utilizing the Enhanced Listing features.