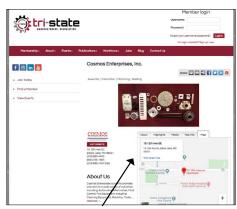

#### **Enhanced listing - Only \$220**

Members can add a logo to your listing with the purchase of an **enhanced listing.** 

Sample of enhanced listing in magazine Sample of free listing in magazine

123 Roosevelt Road St. Cloud, MN 56301 Primary: (320) 257-4800

Julie Berling, VP, Marketing • julieb@centralmcgowan.com

centralmcgowan.com Employees: 130

Automation Systems, Hand Tools, MRO Supplies, Welding Gases

& Supplies

Membership: CMMA, RRMEA

#### Cental McGowan

123 Roosevelt Road St. Cloud, MN 56301 Primary: (320) 257-4800

Julie Berling, VP, Marketing • julieb@centralmcgowan.com

centralmcgowan.com Employees: 130

Automation Systems, Hand Tools, MRO Supplies, Welding Gases

& Supplies

Membership: CMMA, RRMEA

The enhanced listing also includes an expanded listing in our online directory including a longer description, company logo, additional photos, video links, additional website links, 5 linking bullet points, map link, and additional key words (SEO) in our online directory.