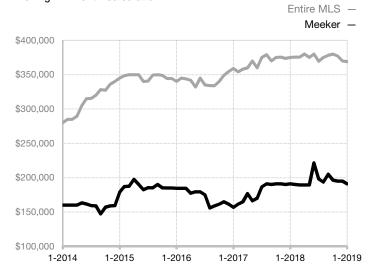

\* Does not account for seller concessions and/or down payment assistance. | Activity for one month can sometimes look extreme due to small sample size.

Median Sales Price - Single Family Rolling 12-Month Calculation