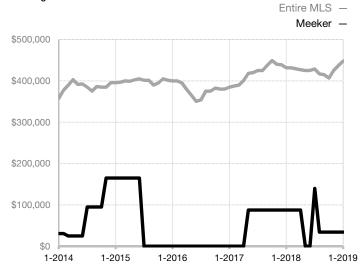

|  |
| Days on Market Until Sale       | 0       | 0    |                                      | 0            | 0            |                                      |  |
| Inventory of Homes for Sale     | 4       | 1    | - 75.0%                              |              |              |                                      |  |
| Months Supply of Inventory      | 4.0     | 0.7  | - 82.5%                              |              |              |                                      |  |

\* Does not account for seller concessions and/or down payment assistance. | Activity for one month can sometimes look extreme due to small sample size.

Median Sales Price - Single Family Rolling 12-Month Calculation



## Median Sales Price – Townhouse-Condo Rolling 12-Month Calculation