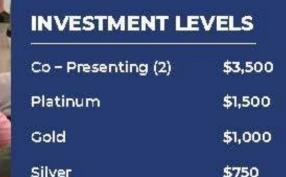

| Co-Presenting (2) | \$5,000 |
|-------------------|---------|
| Platinum Sponsor  | \$3,500 |
| Gold Sponsor      | \$1,000 |
| Silver Sponsor    | \$750   |
| Bronze Sponsor    | \$500   |
| Vendor Booth      | \$300   |