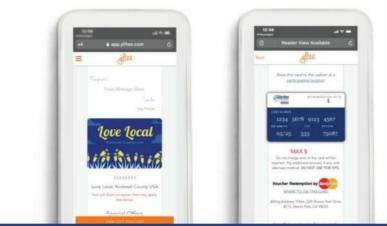

#### The Rockwall Area Chamber & Visitors Center Love Local Community Gift Card:

Uniting Companies, Consumers, & Local Merchants to Grow Business in our Local Community.

As a member of the Rockwall Area Chamber, you are invited to participate in our Community Gift Card program.

Custom Branded for Rockwall County, they are digital gift cards that can be used at any participating merchants: restaurants, salons and spas, boutiques, hotels, etc.

They are a quick and easy way to keep spending local, strengthening our local businesses and building our community.