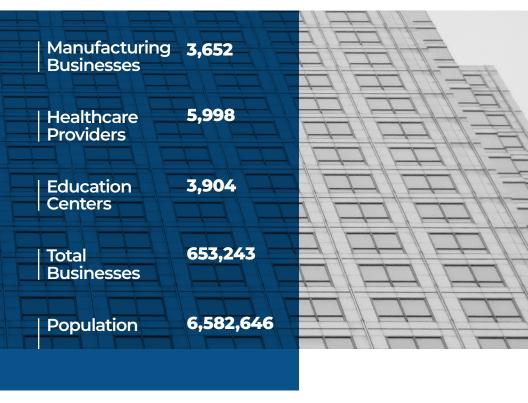

## **Chicago Southland by the Numbers**

Manufacturing Shipped \$141,000,000

Retail Sales **\$81,000,000** 

\*\*Information obtained from the U.S. "Fact Finder and U.S. Census Bureau

The Chicago Southland Chamber of Commerce provides a support structure for Chicago Southland businesses. The results of this partnership are made visible in our community through the volunteer efforts of businesspersons who serve on various committees within the Chamber.