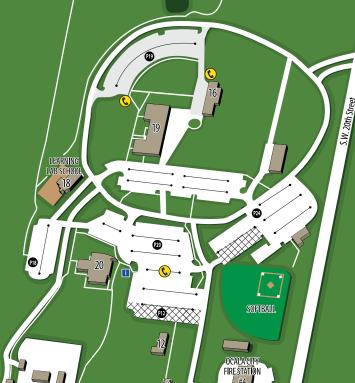

## Ocala Campus

## Legend

- 1 Founders Hall (Administration)
- 2 Science and Communication
- 3 Stearns Learning Resources Center
- Dassance Fine Arts Center, Communications
  Bryant Student Union, Patriot Café,
- Advising Center, Student Affairs 6 Health Sciences
- 7 Mathematics
- 8 Humanities and Social Sciences
- 9 Instructional Center
- 10 Plant Operations
- 11 Student Life, Veterans Center
- 12 Athletics Administration
- 16 Health Sciences Simulation Center
- 18 Child Development Center and Lab School
- 19 Health Sciences
- 20 Health Sciences, Teacher Education
- 31 Criminal Justice Institute
- 32 CF Printing and Postal Services
- 33 Criminal Justice Institute
- 35 Health Occupations

Klein Conference Center 42 Enterprise Center, CF Foundation Alumni Development A Talent Center

37 Emergency Medical Services Lab

Ewers Century Center,

Communications Center,

- (enter from outside)
- 53 Spin Room

36 Bookstore

40

- 54 Weight Room
- Bedford Plaza
- S Emergency Call Boxes
- 😽 Mel Carpenter Plaza
- Matriot Plaza
- 🔶 Public Safety
- Webber Center and Gallery
- US Post Office
- Parking
- EV Charging Station
- Fallen Officer Memorial
  - Parking Lot WIFI Hotspots