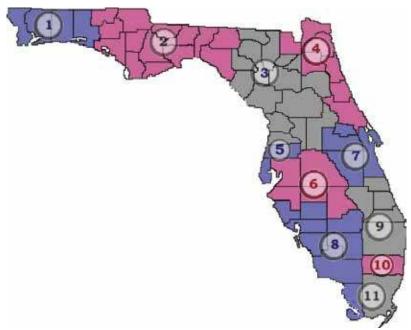

#### **Governmental Affairs**

- 195 Florida Congressional Districts Map
- 197 Florida State Senate Districts Map
- 198 US Senators Florida
- 200 Florida House of Representatives Districts Map
- 201 Florida House of Representatives
- 209 Legislative Glossary