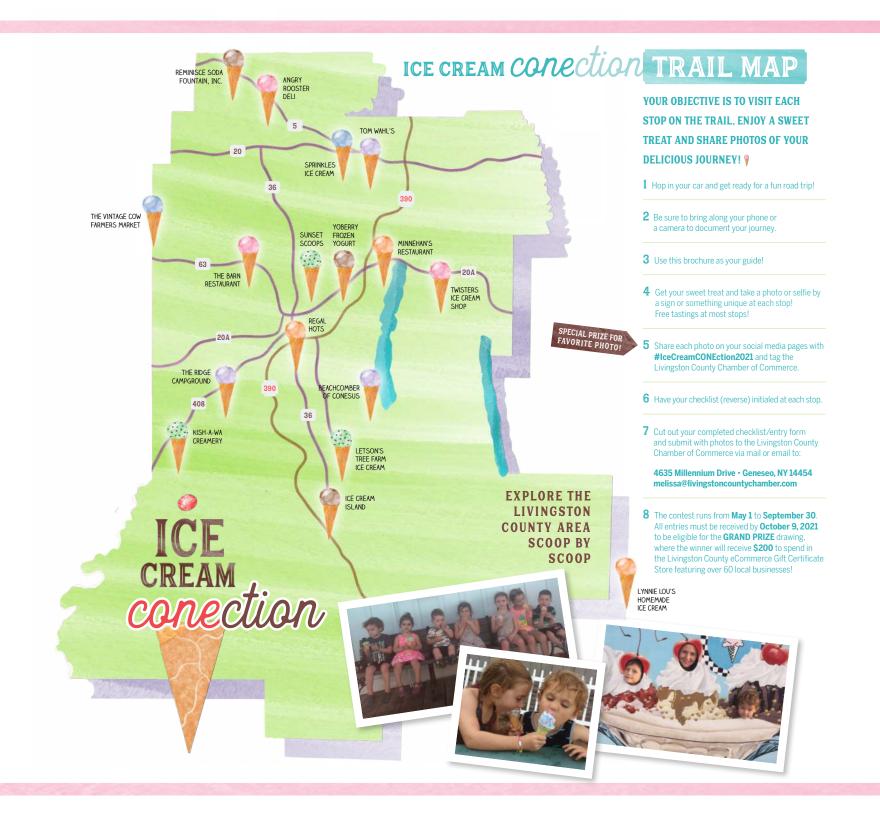

# ICE CREAMconection

NAME

ADDRESS

EMAIL PHONE

■ THE VINTAGE COW FARMERS MARKET

YOBERRY FROZEN YOGURT

MY #1 FAVORITE FLAVOR/SWEET TREAT LOCATION

conection

THE LIVINGSTON COUNTY CHAMBER OF COMMERCE & TOURISM HAS CONECTED THE ICE CREAM CONE "DOTS" THROUGHOUT THE LIVINGSTON COUNTY AREA TO SUPPORT OUR BUSINESSES & GIVE FAMILIES THE CHANCE TO CREATE SOME TASTY MEMORIES, AND WIN PRIZES!

# the SCOOP on PRIZES

GRAND PRIZE \$200 TO SPEND IN THE LIVINGSTON COUNTY E-COMMERCE GIFT CERTIFICATE STORE FEATURING OVER 60 LOCAL BUSINESSES!

COMPLETED CHECKLISTS INITIALED AT EACH LOCATION MUST BE RECEIVED BY OCTOBER 9, 2021 TO BE ELIGIBLE FOR THE GRAND PRIZE DRAWING

SPECIAL PRIZE FOR FAVORITE PHOTO DETERMINED BY
NUMBER OF LIKES ON THE GROUP "LIVINGSTON COUNTY
CHAMBER OF COMMERCE ICE CREAM COnection"

50 WINNERS WILL BE SELECTED IN A DRAWING FOR A FREE T-SHIRT FROM PARTICIPANTS WHO COMPLETE THE ICE CREAM *CORPECTION* TRAIL SUBMIT CHECKLIST/ENTRY FORM TO:

LIVINGSTON COUNTY CHAMBER OF COMMERCE
4635 MILLENNIUM DRIVE • GENESEO NY 14454
MELISSA@LIVINGSTONCOUNTYCHAMBER.COM

PRIZES AWARDED AT COMPLETION OF CONTEST

**OCTOBER 15, 2021** 

PRESENTED BY THE
LIVINGSTON COUNTY CHAMBER
OF COMMERCE & TOURISM

# ICE CREAMconection TRAIL STOPS