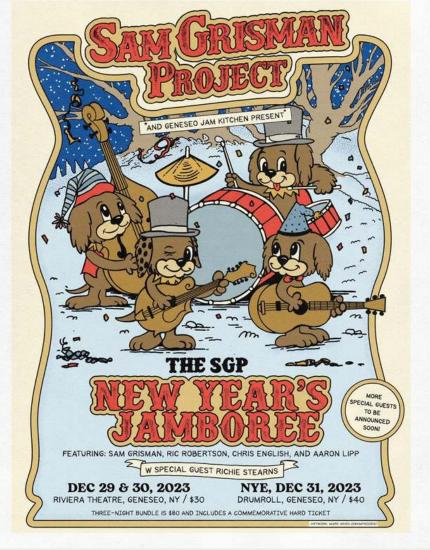

THE NIGHTHAWKS - FANATICS, LIMA 7:00 PM

SUNDAY DECEMBER 31ST

**NYE 4-COURSE DINNER** 

DEER RUN WINERY 6:30 PM

\$85 PER PERSON INCLUDES GRATUITY & GLASS OF CHAMPAGNE

RING IN THE NEW YEAR WITH US!

CHAMBER COFFEE CONNECTION TUESDAY, DECEMBER 19TH DRUM ROLL STAGE & SUSHI BAR, GENESEO 8:30AM







OPEN GYMS Member Pricing: \$10/kid | Non-Member Pricing: \$15/kid

7:00 PM - 8:30 PM

**NOV 17 DEC 15** 

**NOV 24 DEC 22** 

**DEC 29** DEC 1

DEC 8













# Winter in the Village



December 2, 2023 **Artists ~ Crafters** Vendors

North Dansville Town Hall 10am-7pm Genesee Community College 10am-5pm Main Street, Dansville 10am-?



www.dansvillechamber.com/winter-in-the-village-2





IT'S ALWAYS A GREAT IDEA TO ... Shop Local Dine Local Enjoy Local

SMALL BUSINESS SEASON



















## Scan and Win this Holiday Season!

### SHOP AT YOUR FAVORITE STORES AND ENTER TO WIN.

\$20,000

Make your holiday shopping even more exciting with our Scan and Win contest. Visit participating stores, amazing prizes. Added bonus - if it snows 6" or more your entry is added to our \$20,000 drawing.

www.livingstoncountychamber.com Contest runs from Black Friday thru Christmas Eve. Full contest rules available on The Chamber website. Questions? Call (585) 243-2222





GET YOUR "CONNECTION CARD" AT THE CHAMBER OFFICE, LOCAL BUSINESSES OR SCAN BELOW FOR EASY – ON THE GO – ACCESS TO LOCAL BUSINESSES, EVENTS, JOBS & MORE!

LISTINGS, LINKS, MAPS & MORE THAT YOU CAN CONVENIENTLY CARRY IN YOUR WALLET!



SCAN BELOW FOR LINKS TO BUSINESSES IN THE LIVINGSTON COUNTY AREA EAT SHOP IN LIVINGS