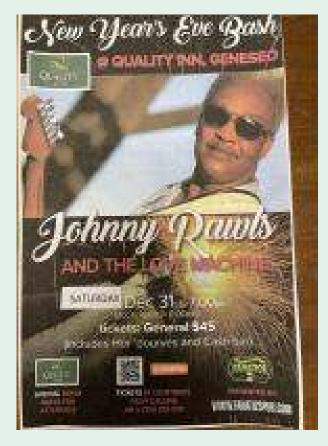

DECEMBER 29

THE NIGHTHAWKS - FANATICS, LIMA 7:00 PM

SUNDAY DECEMBER 31ST

**NYE 4-COURSE DINNER** 

DEER RUN WINERY 6:30 PM

\$85 PER PERSON INCLUDES GRATUITY & GLASS OF CHAMPAGNE

RING IN THE NEW YEAR WITH US!