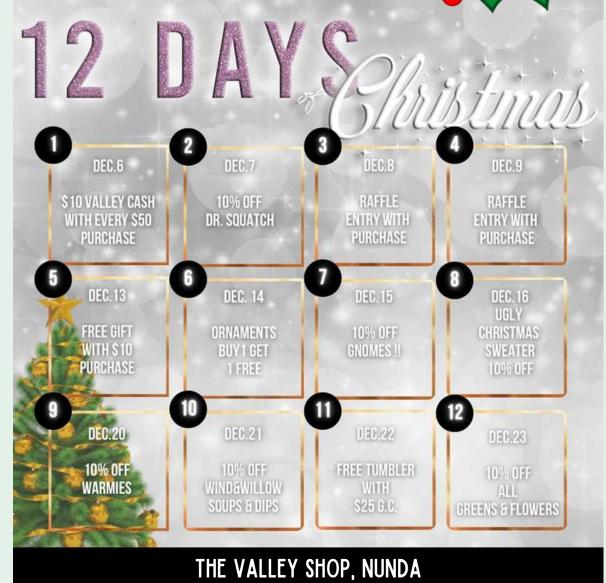

(DECEMBER 13, 14, 20 & 21)

BREAKFAST WITH ST. NICK (DECEMBER 16 & 17)

MORE INFO -

FRIENDS OF WADSWORTH LIBRARY AND YORK TOWNE QUILT GUILD FALL QUILT RAFFLE

TAKE YOUR CHANCE TO WIN ONE OF EIGHT HANDMADE **QUILTS GENEROUSLY DONATED BY MEMBERS OF YORK** TOWNE QUILTERS. TICKETS ARE ON SALE AT THE SERVICE DESK. FIFTY PERCENT OF THE PROCEEDS BENEFIT LIBRARY PROGRAMS.

NOW THROUGH DECEMBER 20 HOLIDAY HAT AND MITTEN DRIVE 22 CHAPEL STREET MOUNT MORRIS **DONATE 8:30 AM TO 4:00 PM** 

**DECEMBER 1 - CHRISTMAS SING IN GENESEO** 

**DECEMBER 1 - POPPA CHUBBY** FANATICS IN LIMA 7-10 PM \$35.00 315-573-2411