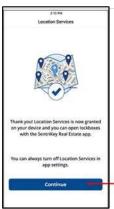

Tap **Enable Location Services** for Sentrikey app to use your current location to display properties in your area. Tap **Allow**, then **Continue** 

You may enable **Touch ID**, **Face ID** and **Agent Safety** or press **Not Now** to continue to use your **PIN** number.

Tap **Enable Location Services** for Sentrikey app to use your current location to display properties in your area. Tap **Allow**, then **Continue.** 

You may enable **Touch ID**, **Face ID** and **Agent Safety** or press **Not Now** to continue to use your **PIN number**.