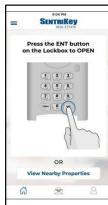

r device's main screen. Enter your Sentrikey (ID) and Password. Then tap Log In The license agreement will be displayed. You must agree to this license before the SentriKey Real Estate app can be used. Agreeing to this license means you are taking responsibility for any access to the lockbox via the app on your device. Sharing mobile access codes are PROHIBITED. Accesses are displayed in the lockbox Access Log.

Tap **Enable Location Services** for Sentrikey app to use your current location to display properties in your area. Tap **Allow**, then **Continue** 

You may enable **Touch ID**, **Face ID** and **Agent Safety** or press **Not Now** to continue to use your **PIN** number.

To view the complete User's Guide for your iOS device, Go to https://www.sentrilock.com/help-ios-app/









Sentrikey/Sentrilock Help Line: 513-618-5800

## Sentrikey/Sentrilock Getting Started Android Edition

# Downloading the app



Access the **Google Play Store** on your phone. Find the **Sentrikey app** with the help of the search function. Once you've found it, press the [Install] button which will allow you to install the app. This will start the installation process, and within seconds, an icon for the application will appear on your device's main screen. Make sure that you allow Sentrikey to use your current location in order to be able to enjoy all the benefits of the app. The app works with Bluetooth® wireless technology, which exchanges data securely over short distances (perfect for use with Bluetooth lockboxes). Make sure that your Bluetooth wireless is turned on, on your phone.