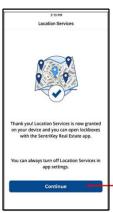

Tap **Enable Location Services** for Sentrikey app to use your current location to display properties in your area. Tap **Allow**, then **Continue** 

You may enable **Touch ID**, **Face ID** and **Agent Safety** or press **Not Now** to continue to use your **PIN** number.