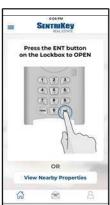

ter your **Sentrikey (ID)** and **Password**. Then tap **Log In**. The license agreement will be displayed. You must agree to this license before the SentriKey Real Estate app can be used. Agreeing to this license means you are taking responsibility for any access to the lockbox via the app on your device. **Sharing mobile access codes are PROHIBITED**. Accesses are displayed in the lockbox Access Log.

Tap **Enable Location Services** for Sentrikey app to use your current location to display properties in your area. Tap **Allow**, then **Continue.** 

You may enable **Touch ID**, **Face ID** and **Agent Safety** or press **Not Now** to continue to use your **PIN number**.

To view the complete User's Guide for your Android device, Go to https://www.sentrilock.com/help-android-app/









Sentrikey/Sentrilock Help Line: 513-618-5800