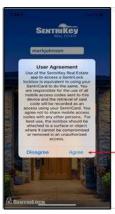

# Access, Open and Log In

To launch the Sentrikey app, simply press its icon located on your device's main screen. Enter your Sentrikey (ID) and Password. Then tap Log In The license agreement will be displayed. You must agree to this license before the SentriKey Real Estate app can be used. Agreeing to this license means you are taking responsibility for any access to the lockbox via the app on your device. Sharing mobile access codes are PROHIBITED. Accesses are displayed in the lockbox Access Log.

## Access, Open and Log In

To launch the Sentrikey app, simply press its icon located on your device's main screen. Enter your **Sentrikey (ID)** and **Password**. Then tap **Log In**. The license agreement will be displayed. You must agree to this license before the SentriKey Real Estate app can be used. Agreeing to this license means you are taking responsibility for any access to the lockbox via the app on your device. **Sharing mobile access codes are PROHIBITED**. Accesses are displayed in the lockbox Access Log.