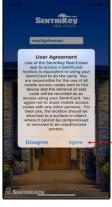

# Access, Open and Log In

To launch the Sentrikey app, simply press its icon located on your device's main screen. Enter your Sentrikey (ID) and Password. Then tap Log In The license agreement will be displayed. You must agree to this license before the SentriKey Real Estate app can be used. Agreeing to this license means you are taking responsibility for any access to the lockbox via the app on your device. Sharing mobile access codes are PROHIBITED. Accesses are displayed in the lockbox Access Log.