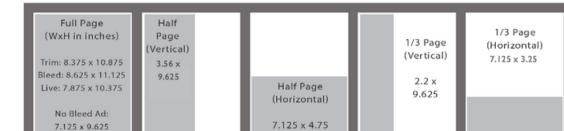

### Full Page Full Color:

Annually: \$3250 Three Issues: \$2500 Two Issues: \$1700 One Issue: \$895 1/2 Page (Vert. or Horiz.)
Full Color:

Annually: \$2450 Three Issues: \$1875 Two Issues: \$1285 One Issue: \$675 1/3 Page (Vert. or Horiz.)
Full Color:

Annually: \$1700 Three Issues: \$1300 Two Issues: \$895 One Issue: \$465

Ad design services are available upon request and require additional fee (\$100/hr).