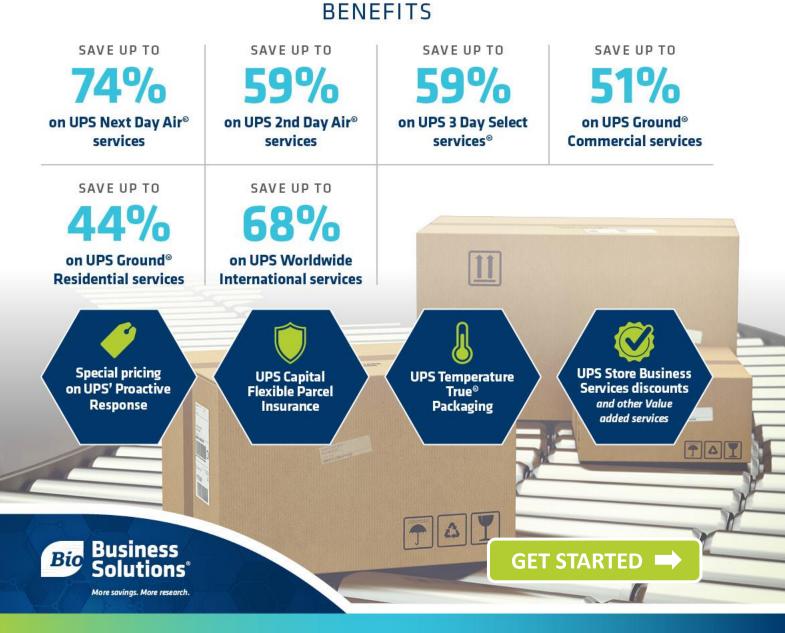

### Uniform and facility service SAVINGS OF 30-50%

UPS healthcare combines small package and freight forwarding operations to offer healthcare-licensed distribution space, forward stocking locations (FSL) and time- and temperature-sensitive shipping solutions to manufacturers and contract research organizations in all clinical trials phase.