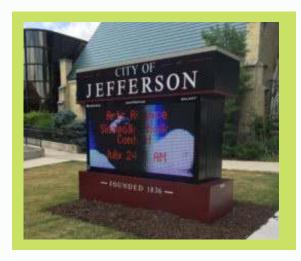

#### **CITY READER BOARD**

The city reader board projects your advertisement on Main Street to the thousands of vehicles that pass by everyday. Fill out the 'electronic permit application' through the City of Jefferson website: jeffersonwis.com/formsdocuments/licenses-permits

The City Reader Board is available for use for non-profit organizations only.